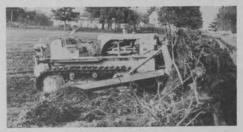

#### International Crawler Pushes Debris Around at Elkin

An International TD-20 crawler was used at the Cedar Brook CC in Elkin, N.C. for grading

and clearing while the 9-hole course was under construction there. The crawler, says International, is especially valuable for bulldozing debris. The Elkin course will be put in play this summer.