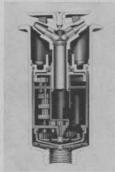

#### Moist O'Matic Markets New Pop-Up Sprinkler

Moist O'Matic, Riverside, Calif., is now distributing Model 634, a new intermediate size,

full circle, gear driven, rotary pop-up sprinkler. It embodies many of the proved design features of the large sprinkler models. Maximum protection of the head against damage is provided by a rugged, heavy, cast bronze case and cap and a free-rotating nozzle assembly. Increased efficiency results from a large water passage and the low rpm of the precision

balanced turbine. Servicing of the unit is simple as the entire operating mechanism can be easily removed for cleaning, etc.