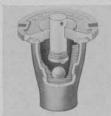

#### Rain-O-Mat Develops Gearless Pop-Up Sprinkler

Rain-O-mat Sprinklers, Inc., 11701 E. Washington blvd., Whittier, Calif., has developed a

pop-up sprinkler that doesn't have gears and is designed to cover areas up to 90-100 ft. in diameter on 40 lbs. pressure. It has only two moving parts, a hardened steel ball and a brass spindle or head. There are two ports, one for close coverage

and one for long range throw. The orbiting steel ball is said to assure uniform flow. The sprinkler can be removed for cleaning without disrupting the chamber or removing it.