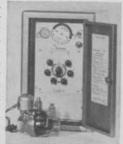

#### Moody Introduces Six-Station Sprinkler Control System

A new automatic control system for sprinkling installations, a six-station Rainmaster con-

troller, results in great labor savings, according to Moody Sprinkler Co., Inc., 5449 N. Peck rd., Arcadia, Calif. Engineering advantages include 14-day program control, individual station variable timing, 24v, 6½ watt solenoids and righthand thread brass screws throughout. Performance advantages give control to meet irrigation require-

ments of almost any planting, Labor cost savings are said to pay for the system in about one year.