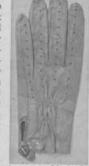

#### MacGregor Glove Package and Display Rack Offer

For persons who desire convenience in making their selections, MacGregor offers a new, colorfully styled golf glove package and an exclusive new display rack. The package shows the color of the glove through a cellophane window and lists size, price and model number. The display rack, 12 ins. wide and 15 ins. high, is available on request without charge with the purchase of four doz. gloves in any combination of price ranges.