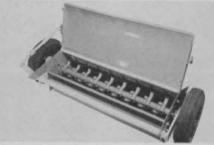

## Jacobsen Designs Blitzer to Mow Dense Growth

A rugged mower that has been designed to cut dense growth, the Swing Knife Blitzer, is being marketed by Jacobsen Manu-

facturing Co., Racine, Wis. It operates behind any standard farm or industrial tractor and has a cutting mechanism that features special heavy duty swing knives attached to a large diameter shaft parallel to the ground. It is said to practically pulverize clippings before they reach the ground. The Blitzer has enclosed, precision bevel gear for primary drive and chain drive for rotary. The austenitec treated steel knife structure protects against damage from rocks and other objects, and a protective shield eliminates the hazard of objects being thrown. Cutting width is 6 ft., and height ranges from ground level to about 8 ins. An extra heavy roller to prevent crowning on sharp shoulders is an accessory.