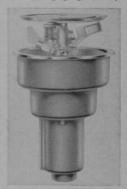

# Skinner Designs Two New Pop-up Sprinkler Heads

Skinner Irrigation Co., 1411 Water st., Troy, Ohio, has designed two new pop-up rotary

sprinkler heads for use on manual and automatic underground systems. Both, the UR-2 Full Circle and UR-2-PC Part Circle are constructed so that the complete assembly is removable from above ground without digging or removing the case from the riser. The models are spring loaded for positive closing when pressure is turned off, have sand-resistant bearings and are constructed entirely of

brass, bronze and stainless steel. There are several nozzle choices and the heads have an adjustable stream diffuser pin that reduces diameter of coverage.

The Part Circle model covers any arc from 20 to 360 degs. through hand pre-setting of reversing rings.