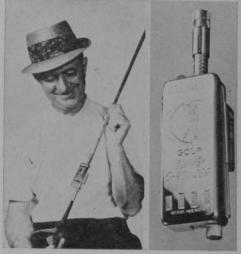

# Light in "Swing- Chronizer" Helps Golfer Trace Faults

The "Swing-Chronizer", engineered by Burgess Battery Co., Freeport, Ill., and which is attached to the shaft, is said to be the only practice device that identifies the moment of explosion in the swing by both light and sound. Centrifugal force exploded by the uncocking of the wrists activates the swing-light and an audible click is heard. In using the device, the Burgess firm points out that the golfer can locate and correct faults and put his pro's teaching advice into correct practice. The Swing-

Harry Pezzullo, Illinois PGA pres. with "Swing-Chronizer".

Chronizer has a dial that can be calibrated for different power requirements for both woods and irons. It is finished in chrome and is powered by two small batteries.