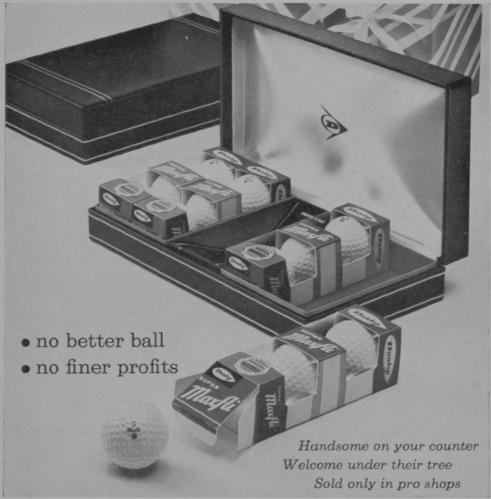

#### The Dunlop Super Maxfli in its new Christmas Gift Box

Here is golf's finest Christmas present—one dozen Dunlop Super Maxfli golf balls in this new Christmas Gift Box! It is also your finest Christmas *profit* maker.

Put a couple of Super Maxfli Christmas Boxes on your counter. Let your golfers pick up this handsome black simulated leather dresser valet. Remind them of the two reasons why the Super Maxfli Christmas Box makes a top-notch Christmas present; no ball outplays the Super Maxfli and no Christmas Box is as handy as the attractive dresser valet. Keys and change and studs are as at home in this dresser valet as a Super Maxfli is in the cup!

Available in Maxfli Greens, too, as well as in half-dozen size gift boxes. On request we'll personalize each ball free on orders of one dozen or more. You get full credit, of course, should your golfers order directly from us.