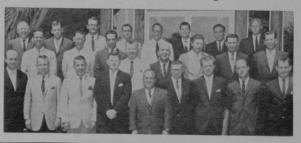

Tifway 419 Bermuda

Ormond Bermuda

At the annual sales meeting of Ernie Sabayrac, Inc., Hialeah, Fla., held in Ft. Worth in August were: Front row (I to r): Allan Campbell, John Burt, Lyne Price, Ham Carothers, Ernie Sabayrac, Tom Martin, Max Baker, Don Moody, Bill Dettling. Second row: Owen Chapman, Joe Sullivan, Art Yann, Bob Bonamy, Jack Owens, John Hainje, Harold Stewart, Archie Lee. Third row: Ted Cassidy, Morgan Barofsky, Jack Carnahan, Joe Aubuchon, Bud Werring, Bill Foos, Les De Fino and Harry Harrington,