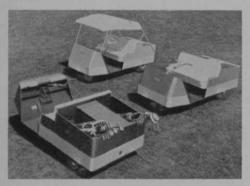

#### Ten Models in Victor's 1962 Series 3000 Golf Car Line

Electri-Car Div. of Victor Adding Machine Co., 3900 N. Rockwell st., Chicago 18, is offering 10 different models in its 1962 line of

Series 3000 golf cars. Fourteen new or improved features are being incorporated in the Series 3000 including a variety of tire options, new acceleration systems, spring systems that adjust to the weight of the riders and a new 2 hp electric motor of greater power and endurance. The 10 models are being offered to cover varied turf and terrain conditions that may be encoun-

tered in different parts of the country. The new models were shown in August to Victor sales personnel. At this time is was announced that the company is expanding its golf car program to quadruple the present number of dealers handling Victor cars.