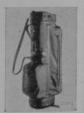

### Hinson Doesn't Neglect Men or Women in 1962 Bag Line

A new type of military styling for men's bags, and a full line of women's bags, designed by women, features the 1962 line of Hinson

Model 7994

The Princess

The Masters

Mfg. Co., Waterloo, Ia., offered for exclusive pro shop sale. Men's bags are available in seven Customeolors and there is a choice of eight colors in women's bags. Three women's styles are trimmed in brilliant black patent leather and three others in leather that matches the body color. They come in beige, moss green All women's bags have either a newly styled and royal blue, woven wicker, and white vinyl. vanity pocket on the side or a vanity pocket built into the full-length clothing pocket, plus large zippered ball pockets. In the men's line,

solid brass hardware is said to give luxury tone to the top-price bags. Stowaway umbrella sleeves are built into the inside of six bags and this year, Hinson is offering the patented 14-club Uni-Vider in two men's styles. Tri-Viders are optional on five of each of the men's and women's models and a new 4-section Link Divider is built into the higher priced men's bags.