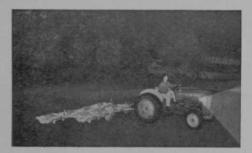

## Cut Labor Costs 75% THE New! MECHANICAL STONEPICKER Pixtone picks carries, dumps stones 1½ to 9 inches in diameter

from areas to be seeded or replanted. from areas to be seeded or replanted. Operated by one man with any 2 plow tractor—clears up to 4 acres a day. Hundreds in use by landscapers, nurserymen, parks, golf courses, race tracks, beaches, etc. Contact mfr. for details . . . BRIDGEPORT IMPLEMENT WORKS, INC. 1483 Stratford Ave., Stratford 12, Conn.

Stratford Ave., Stratford 12,