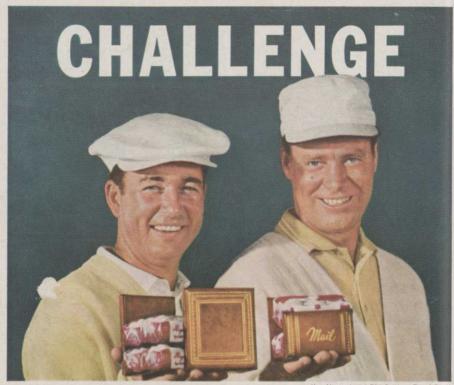

#### Royal Xmas Golf Pack

Ken Venturi and Bill Collins of the U.S. Royal staff demonstrate the U.S. Rubber Co's Christmas golf pack. Venturi, at left, shows a dozen U.S. Royal bolls in simu-leather green or brown book ends, and Collins shows the half-dozen pack in simu-leather letter holder in green or brown. Book ends and letter holder come at no extra cost. If the Royal Xmas gift order is placed by Nov. 20, a dozen balls can be imprinted (up to 15 letters) at no extra cost.