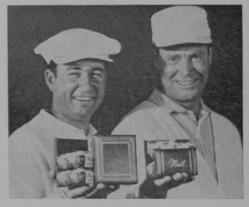

#### Royal Xmas Golf Pack

Ken Venturi and Bill Collins of the U.S. Royal staff demonstrate the U.S. Rubber Co's Christmas golf pack. Venturi, at left, shows a dozen U.S. Royal bolls in simu-leather green or brown book ends, and Collins shows the half-dozen pack in simu-leather letter holder in green or brown. Book ends and letter holder come at no extra cost. If the Royal Xmas gift order is placed by Nov. 20, a dozen balls can be imprinted (up to 15 letters) at no extra cost.