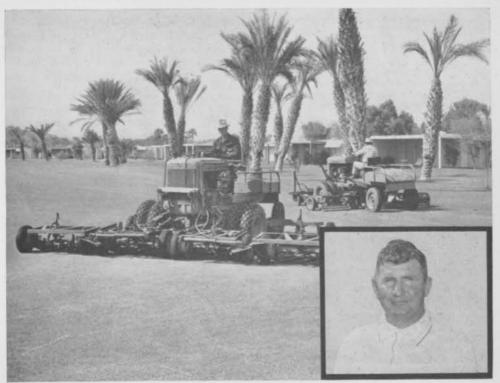

THE SEWERAGE COMMISSION, Milwaukee 1, Wis.

USE MORE MILORGANITE OTHER FERTILIZER

Jacobsen-Worthington Model "F" Tractors with seven gang and five gang mower units.

Harry Cirata, Superintendent of the Eldorado Country Club, Palm Springs, California—scene of the 1959 Ryder Cup matches, says, "Jacobsen-Worthington equipment plays an important part in keeping our course in tournament shape, day-in, day-out."

### **ELDORADO COUNTRY CLUB OF PALM SPRINGS**