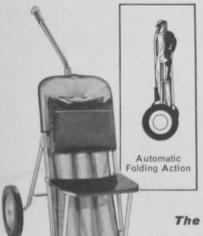

The Carryall is the first automatic folding Bag-Cart combination available anywhere! Ask to see the complete, ever-popular Nadco golf cart line at your distributor before you buy.

The name that sells golf carts is Nadco