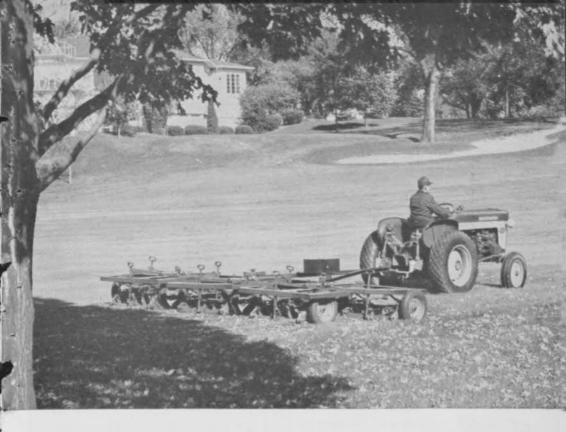

## Turf-balanced budget-beater

The low-cost International® 240 Utility tractor is today's most economical power buy for fast, efficient 5 or 7-gang mowing. For a rock-bottom investment, you get sparkling performance, unmatched dependability, and low operating cost. Proven IH stamina keeps operations moving, cuts downtime, and maintenance expense. Efficient

**Course hilly?** See the 45 hp\* International 340 Utility with Torque Amplifier. Boost pull-power on-the-go without shifting to protect turf against wheel-spin.

38.5 hp\* engine saves fuel. Balanced power-weight ratio protects turf—keeps tires from scuffing turf on grades or under heavy pull. A full line of work-speeding equipment is available to put the rugged, versatile 240 at work on any landscaping, earth working, or grounds maintenance operation.