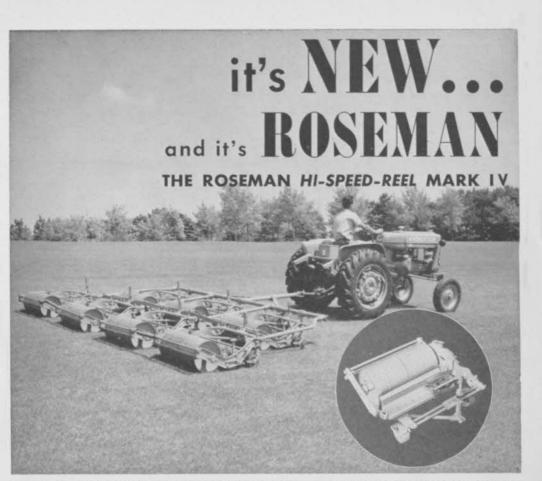

### SMOOTHER TURF \* IMPROVED APPEARANCE \* REDUCE COSTS \* EARLY MORNING MOWING

The ultimate in gang mowing equipment — and perfection in mowing is now yours in the new Roseman Hi-Speed-Reel Mark IV Hollow Roller Drive gang mower.

The Hi-Speed-Reel of the Roseman Mark IV not only eliminates ribbed or washboard appearance but also cuts grass clippings into shorter lengths. With the new Roseman design these pulverized clippings are dispersed uniformly and evenly without windrowing and regardless of climatic conditions. Bunchings, droppings of clumps of grass and messy fairways are eliminated.

Early morning dew, watered fairways, heavy rainfalls and wet areas, no longer are a problem. Whatever the grass condition "early morning mowing" is now possible with the new Roseman Mark IV Hollow Roller Drive Mower. Beautifully cut, neat appearing fairways are the result.

Non-breakable construction, reliability, low upkeep expense, faster mowing speeds, elimination of hand trimming, lower operating costs, improved playing surfaces and greater member satisfaction—all are bonus features of Roseman Hollow Roller Drive Mowers.

Before you take delivery on your next mower be sure and see the Roseman Hi-Speed-Reel Mark IV Hollow Roller Drive gang mower in actual use on your own course.

Buy and use the gang mower that improves turf, cuts costs and outperforms all others, at all hours of the day, in every way.

MAKE YOUR NEXT GANG ROSEMAN

ROSEMAN

MOWER CORPORATION

EVANSTON.

ILLINUIS, U.S.A.

NATION-WIDE SALES and SERVICE Write of

Write or phone TODAY for descriptive literature, prices and availability