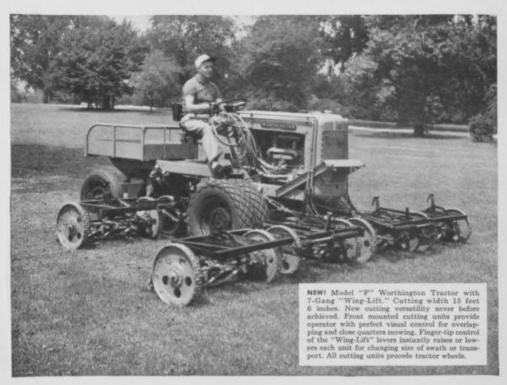

## CUT THE COST OF CUTTING GRASS with Jacobsen-Worthington

**Large Area Mowing Equipment** 

Golf Course Superintendents the world over have learned that Jacobsen-Worthington mowing equipment will cut larger areas, more economically, with less maintenance.

Consult your Jacobsen-Worthington dealer for equipment best suited to your grass cutting needs. Use the coupon below for a no obligation demonstration or to request literature, today.

FOR INFORMATION, WRITE

Executive Offices: Racine, Wisconsin

The most complete line in the industry, from 18-inches to 21-feet.

|                               | Jacobsen | Manufacturing | Company, | Dept. Go | Rocine. | Wis. |
|-------------------------------|----------|---------------|----------|----------|---------|------|
| Plante sand me the following. |          |               |          |          |         |      |

|   | Complete literature on the Model "F" Worthington Tractor |
|---|----------------------------------------------------------|
| m | Arrange a demonstration—as obligation                    |