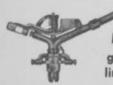

#### ADJUSTABLE GEAR-DRIVEN, ROTARY POP-UP SPRINKLERS

Buckner's exclusive adjustable feature gives full water utilization for best irrigation. Designed for automatic or manual systems. Three full and three part circle sizes.

# NEW SUPER CAPACITY ONE-PIECE QUICK-COUPLING VALVE reduces water hammer

Extra large water capacity gives better flow control of water while less pressure loss means a more efficient system. Only fool-proof, one-piece valve on the market.

SPEED REGULATOR gives best single line turf irrigation

Another Buckner exclusive for tailormade water coverage. Fingertip adjustment puts more water where sprinklers do not overlap, less where they do.