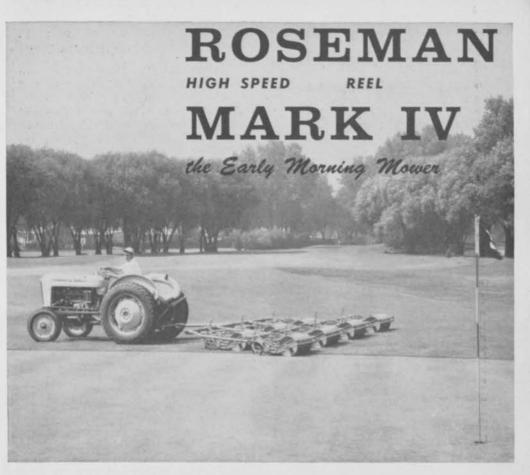

#### SMOOTHER TURF \* IMPROVED APPEARANCE \* REDUCE COSTS \* EARLY MORNING MOWING

The ultimate in gang mowing equipment — and perfection in mowing is now yours in the new Roseman Hi-Speed-Reel Mark IV Hollow Roller Drive gang mower.

The Hi-Speed-Reel of the Roseman Mark IV not only eliminates ribbed or washboard appearance but also cuts grass clippings into shorter lengths. With the new Roseman design these pulverized clippings are dispersed uniformly and evenly without windrowing and regardless of climatic conditions. Bunchings, droppings of clumps of grass and messy fairways are eliminated.

Early morning dew, watered fairways, heavy rainfalls and wet areas, no longer are a problem. Whatever the grass condition "early morning mowing" is now possible

with the new Roseman Mark IV Hollow Roller Drive Mower. Beautifully cut, neat appearing fairways are the result.

Non-breakable construction, reliability, low upkeep expense, faster mowing speeds, elimination of hand trimming, lower operating costs, improved playing surfaces and greater member satisfaction—all are bonus features of Roseman Hollow Roller Drive Mowers.