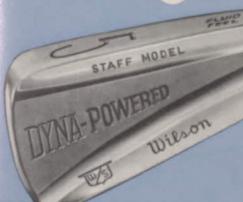

## 1960 Golfcraft Woods & Irons Are "Micro-Balanced"

Golfcraft's 1960 Lloyd Mangrum Glasshaft woods are "micro-balanced" with persimmon heads finished in a rich ebony. They have a natural face and red fibre keystone insert with contrasting white stripe and double lock sole plates. The "torsion control" Glasshaft is said to eliminate distortion and is available in various flexibilities. Grips are of top grade black calf-skin leather with red and white stripes. 1960 irons are scientifically designed with weight placement to give more accurate trajectory. The sand-blasted face is to give greater bite or backspin. Irons, too, have calfskin grips with red and white stripes. Woods and irons are available for right or lefthanders.