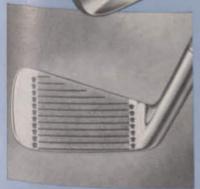

## 1960 Golfcraft Woods & Irons Are "Micro-Balanced"

Golfcraft's 1960 Lloyd Mangrum Glasshaft woods are "micro-balanced" with persimmon heads finished in a rich ebony. They have a natural face and red fibre keystone insert with contrasting white stripe and double lock sole plates. The "torsion control" Glasshaft is said to eliminate distortion and is available in various flexibilities. Grips are of top grade black calf-skin leather with red and white stripes. 1960 irons are scientifically designed with weight placement to give more accurate trajectory. The sand-blasted face is to give greater bite or backspin. Irons, too, have calfskin grips with red and white stripes. Woods and irons are available for right or lefthanders.