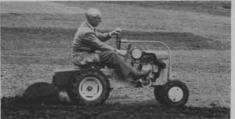

## Beaver Tractor Proves Worth in Danbury Renovation

The Beaver, a riding tractor built and sold by Baird Machine Co., Stratford, Conn., is said

to have been a big help last year in the extensive repairs made by the Danbury (Conn.) CC. It has a Cultmaster rear mounted attachment that is used for tilling and re-seeding and for renovation of traps. The Beaver, says Supt. Sam Kraiger, also is handy for mowing, hauling and snow removal. It is powered by a 7 hp engine and gets correct speeds from a new 219 to 1 ratio. Besides the Cultmaster there are a mower bar, rotary mower and snowplow-grader available with the Beaver.