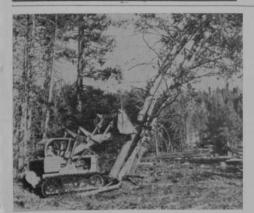

International Harvester's Drott TD-20 Four-in-One uses its bucket to topple trees on site of Meadowvale GC, near Lake Tahoe. The Drott removes 200 trees daily and piles them for burning. Designed by Bill Bell, Pasadena architect, Meadowvale's fairways will cross and re-cross Truckee river five times,