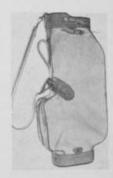

### Popular MacGregor Bag

A MacGregor golf bag that has proved to be popular this year is the Model 8608 with the Sweep Flare styling, Keystone or pear-shaped, it features a gold flecked, beige leather body with a russet steerhide cuff and trim. It has adjustable sling suspension with foam rubber radded shoulder strap. There are large clothing and ball accessory pockets plus built-in hood and umbrella straps