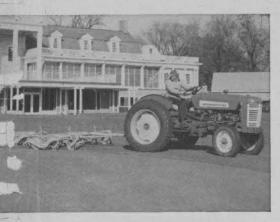

Amarillo (Tex.) High recently had a four man team total of 272 for 18 holes ... This was 16 under par for Ross Rog-

International 350 Utility, unsurpassed for big-capacity, low-cost mowing with up to 9 or more gangs... delivers top operator comfort with power-steering... cushioned seat... double-disc brakes. 50.2 engine hp.\*

# Budget-match your mowing power with International<sup>°</sup> Utility tractors