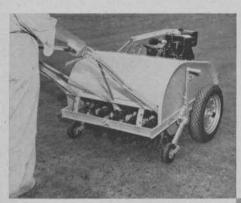

# **Rx for healthier turf this summer:** SUPER REEL **Aerification followed by** VERTI-CUT<sup>®</sup> **Mowing**

### **Better Water Penetration**

With the West Point SUPER REEL Superintendents get four-way aerifying with just one operation. SUPER REEL'S many more spoons and accurate depth adjustment mean thorough cultivation at the right depth for the kind of turf... type of soil... section of the country ... time of the year.

Aerify with the SUPER REEL this summer to keep the soil open for better water penetration and greener, healthier turf.