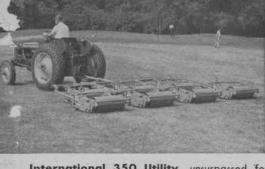

Amarillo (Tex.) High recently had a four man team total of 272 for 18 holes ... This was 16 under par for Ross Rog-

International 350 Utility, unsurpassed for big-capacity, low-cost mowing with up to 9 or more gangs... delivers top operator comfort with power-steering... cushioned seat... double-disc brakes. 50.2 engine hp.\*