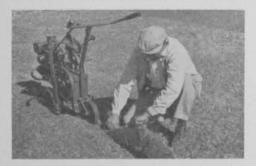

### Trenching Blade Attachment for Ryan Sod Cutters

A new trenching blade attachment for Ryan 12 in. Power Sod Cutters is being produced by Ryan Landscaping Equipment Co., 871 Edgerton St., St. Paul. The attachment was developed

Lay-over feature of Ryan trenching blade leaves sod undamaged, permits neat, easy replacement,

in cooperation with a major manufacturer of flexible pipe sprinklers for pipe installation work. It cuts a trench up to 6½ ins. deep at speeds up to 60 ft. per minute.

The blade is easily interchanged with the standard sod cutting blade on Ryan Sod Cutters. Its advantages include: cutting of a narrow introduced for use with Ryan Jr. Sod Cutters.