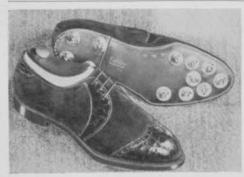

### ALFRED H. TULL

**Golf Course Architect** 

Larchmont, New York

Highlighting Foot-Joy golf shoe models for 1958 is the luxuriously styled, shield-tip blucher in auburn brown imported French deldicalf and genuine brown alligator. Designed to take it on the most rugged golf course terrain, this distinctively handsome Foot-Joy model (Style No. 5524) is double-soled and leather-lined on a Rex last. It is available at leading pro shops.