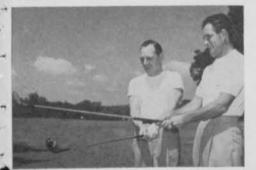

We specialize in Golf Club Printing

Oscar Fraley, United Press columnist, (left), and Jay Hebert, top Spalding pro, were two members of foursome which played an unusual 9 holes at Knollwood, Elmsford, N. Y. recently. Hebert and Mike Turnesa, home pro, played clubs of ancient vintage against Fraley and Al Helfer, radio and TV sports announcer. Pros did all right, even with hickory shafts, but said later modern equipment would prove ten strokes better per round.