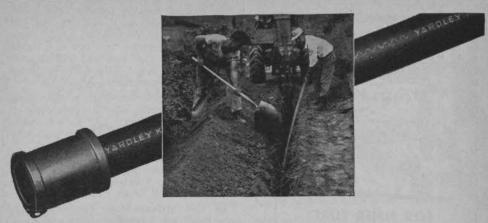

## Install to <u>last</u> and install for <u>less</u> with **YARDLEY K PIPE**

No need to go through another season with parched fairways, tees or greens! You can have a long-lasting, dependable irrigation system with Yardley *PressuRated* K Pipe—and on a modest budget.

Yardley K Pipe is made of virgin Kralastic, the thermoplastic material that assures high strength, light weight and permanance. It can't rust, rot or corrode; it weighs 1/7 as

much as steel yet carries an excess of 25% more flow than standard metal pipe for the same head loss.

The ease and speed with which a Yardley watering system can be installed bring you substantial savings of time and money. Reports show savings as much as 50% to 75% of ordinary installation costs.

Let us estimate your requirements