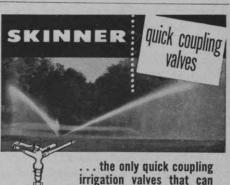

... the only quick coupling irrigation valves that can be cleaned and repaired without disturbing the turf

The Skinner quick coupling valve is your best buy from every point of view. The Skinner system gives gentle, uniform coverage—is economical on water usage—and insures you a beautiful, healthy turf.

Skinner is the oldest and most experienced name in irrigation. Skinner systems can be designed to cover any area and to meet any special problems.

Write today for full details
The SKINNER IRRIGATION Co.
415 Water St. Troy, Ohio