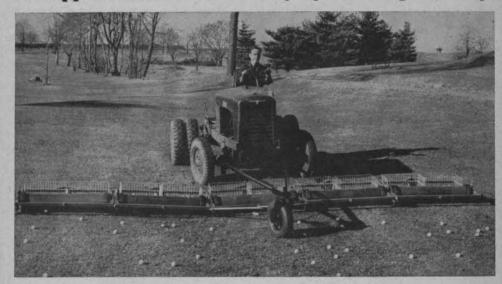

# BAILEY DYNAMIC GOLF BALL PICKER

Newest and Most Improved of All Ball Pickers! More Pickup Speed - Larger Sweep!

This amazing new machine has rollers of durable pliable rubber which pick up the balls very lightly . . Has no wheels nor circular flanges to wear or mar the balls . . Easy on turf, no blind spots . . The entire  $44^{\prime\prime}$  of one unit is the picking surface.

Each unit is mounted on two heavy steel wheels, with zero pressure tires. Can be used in series of 2-3-5-7 etc., depending on the volume of balls to be picked. Your replacement problem is over. Regulation size 3 units cover 11 feet . . More units can be added as needed to cover more ground. Quick attaching, faster pick up, durable, will last years . . Very flexible and follows the contours of rolling and rough ground. Can be had in junior or standard model.