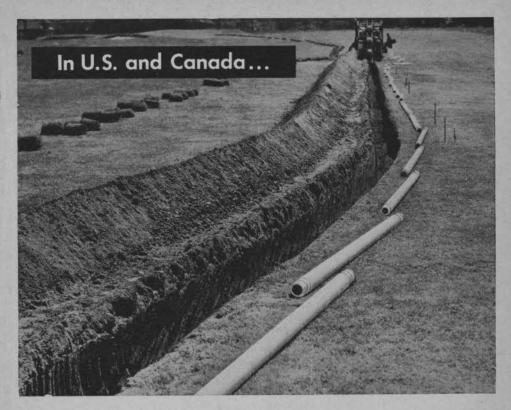

### More than 260 Golf Courses selected Transite Underground Irrigation Pipe

### High Sprinkler Coverage for Greens, Fairways

Transite Irrigation Pipe, because of high water-carrying capacity, helps keep sprinklers operating at rated pressures, assuring full coverage. This asbestos-cement pipe saves on installation (Light weight cuts handling costs) . . . economizes on pumping (Interior smoothness is maintained) . . . conserves water (Ring-Tite joints stay tight) . . . minimizes maintenance (Transite is rustproof, resistant to soil corrosion).