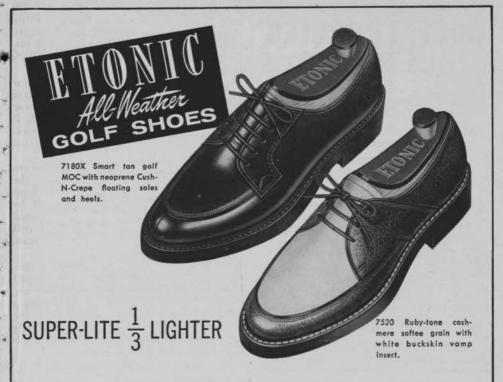

# Season after Season MORE MEN WEAR ETONIC THAN ANY OTHER GOLF SHOES IN AMERICA!

BECAUSE THEY ARE TRUE GOLF SHOES . . . crafted to meet the special requirements of the golfer . . . not just "dress shoes with spikes". SUPER-LITES feature first-step flexibility, stainless steel midsole spike plate, Weather-Sealed construction. They're ½ lighter than ordinary golf shoes . . . easier on your feet, better for your game! Handsome, too — ask your pro to show you outstanding ETONIC styles for men and women!

#### CHARLES A. EATON COMPANY

BROCKTON, MASS.
Fine Bootmakers Since 1876

AMERICA'S LARGEST SELLING GOLF SHOES

May, 1956 21