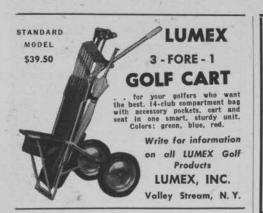

429 W. Superior St. Chicago 10, III. Phone: SUperior 7-6034

### Make Shot, Pull Plunger; Score is Recorded

A mechanical scorekeeper, worn on the wrist, can do away with the tedious task of using a pencil to record figures on a scorecard. This



new device, called "Golfer's Pal," is manufactured by Borm Mfg. Co., 23 N. Union st., Elgin, Ill. Pros are invited to investigate sales possibilities of the new device.

It is enclosed in a metal case finished in chromium. A small plunger (on left) operates the tabulating mechanism and knobs below the windows are used for resetting. Scores up to 99 can be recorded before resetting is necessary. "Golfer's Pal" is worn on a natural color pigskin wrist band.

### Nannen Named Spalding's National Sales Manager

Announcement was recently made by J