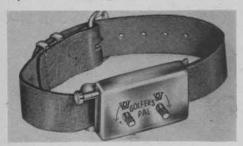

### Make Shot, Pull Plunger; Score is Recorded

A mechanical scorekeeper, worn on the wrist, can do away with the tedious task of using a pencil to record figures on a scorecard. This

new device, called "Golfer's Pal," is manufactured by Borm Mfg. Co., 23 N. Union st., Elgin, Ill. Pros are invited to investigate sales possibilities of the new device.

It is enclosed in a metal case finished in chromium. A small plunger (on left) operates the tabulating mechanism and knobs below the windows are used for resetting. Scores up to 99 can be recorded before resetting is necessary. "Golfer's Pal" is worn on a natural color pigskin wrist band.