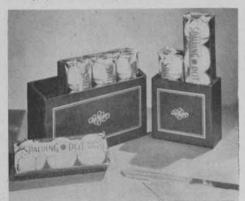

### Desk & Pencil Caddy Set Is Spalding Xmas Suggestion

Spalding's famous Dot golf balls in handsome Desk Caddy set (1 doz. balls) and Pencil Caddy (1/2 doz. balls) make ideal Christmas

gifts. Made from eye-catching simulated leather these containers provide fine additions to any businessman's desk as letter-holder or pencilholder. Free name imprinting is offered to purchasers of a dozen or more Dots in a special Christmas offer.