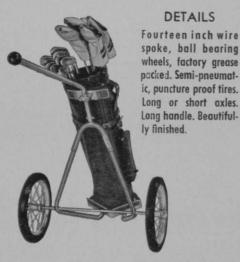

## COMPLETELY AUTOMATIC Lift Handle, It Opens — Drop Handle, It Closes

1955 MODELS ready for delivery

Above cart is a T14 standard, with 14 inch wheels for oval bags. Retail price \$33.95. Also T11 with 11 inch disc wheels at \$29.95. Brackets of various types are easily interchanged to take care of every size and shape bag.