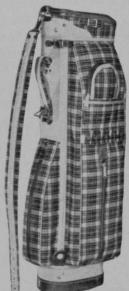

## New GOLF BAG!

MODEL NO. 1340

Expertly made of a new exclusive DOU-BLE LIFE fabric. Rubber backed. Water - repellent. Non-fading. Available in Moss Green, Saddle Tan, Geranium, Rust, Brass or Plaid.

6" x 9" leather top. Luggage tan trim. 14 club size. Ball pocket. Ball and card holder. Tee holder. Shoe and jacket pocket. Detachable sling. Cart wear protection.

Only \$2250

(Formerly Can-Pro. Same business same people just new name.)