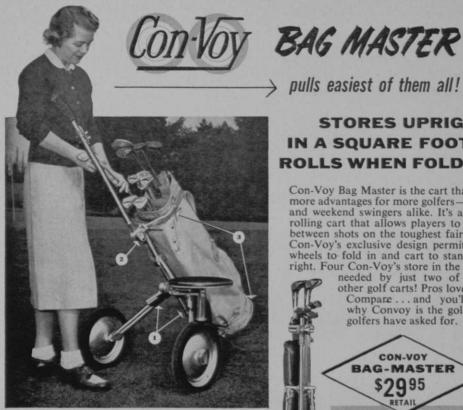

#### PRO DESIGNED FOR YOUR REQUIREMENTS

Light and maneuverable, Con-Voy has (1) quick, positive hand release lock action; (2) 24-position ratchet handle, and (3) exclusive "Snug-Fit" bag brackets which adjust to any size ... eliminate bag damage. Non-corrosive aluminum assures years of smart appearance and trouble-free use.

### STORES UPRIGHT IN A SQUARE FOOT... **ROLLS WHEN FOLDED**

Con-Voy Bag Master is the cart that has more advantages for more golfers - pros and weekend swingers alike. It's a freerolling cart that allows players to coast between shots on the toughest fairways. Con-Voy's exclusive design permits the wheels to fold in and cart to stand up-

right. Four Con-Voy's store in the space needed by just two of most other golf carts! Pros love 'em. Compare ... and you'll see why Convoy is the golf cart golfers have asked for.

MASTER DELUXI

Seat Master optional at extra cost.