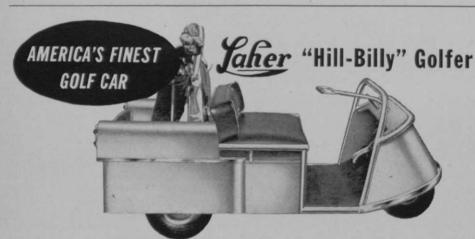

Rumored that Samuel Friedland is to

Play up to 36 holes and be "fresh" at the finish. The LAHER "Hill-Billy" Golfer seats 3 people comfortably and goes anywhere with power to spare. The LAHER "Hill-Billy" Golfer is completely automobile engineered for greater power and stability. Compare the LAHER "Hill-Billy" with all others!

PROS & CLUB MANAGERS: There's profit in renting LAHER "Hill-Billy" Golfers to Club members. Write for information now!

Only the LAHER "Hill-Billy" gives you all these features: Full elliptic spring suspension—Autotype dash and controls—Dual speed range from 1 to 15 m.p.h.—Removable wheels and parts—50% more power—and many others!