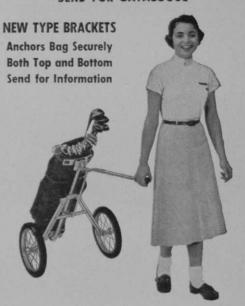

#### NEW FEATURES

Basket shaped lower brackets with no straps required can be furnished without extra charge on new Karts.

Write for information about basket type lower brackets for old Kaddie Karts.

## COMPLETELY AUTOMATIC Lift Handle, It Opens — Drop Handle, It Closes

1955 MODELS ready for delivery

Above cart is a T14 standard, with 14 inch wheels for oval bags. Retail price \$33.95. Also T11 with 11 inch disc wheels at \$29.95. Brackets of various types are easily interchanged to take care of every size and shape bag.

#### PRO SHOP SALES

Pro shops recommending Kolapsi Karts have the advantage.

1. Store 3 to 4 times as many carts • 2. Instant folding and opening • 3. Freedom from breakage. No brittle castings • No wing nuts, no push buttons, no sliding sleeves. Just drop the handle, it folds. The quickest pro shop handling of stored carts.