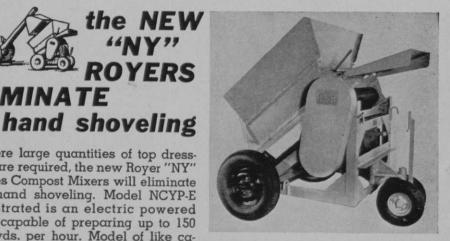

# ROYERS ELIMINATE

Where large quantities of top dressing are required, the new Royer "NY" series Compost Mixers will eliminate all hand shoveling. Model NCYP-E illustrated is an electric powered unit capable of preparing up to 150 cu. yds. per hour. Model of like capacity, gasoline engine driven, is also available.

With its 60" wide receiving hopper and 3' wide combing belt, this machine can handle the contents of a

12 cu. tt. bucket as fast as the loader can deliver.

Whatever your needs may be, from 1 to 150 cu. yds. per hr., there is a Royer to do the job. Write for details.