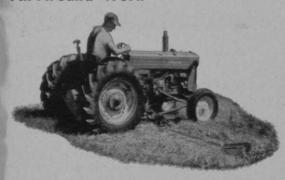

# NOW YOU CAN GET IT! The "Handyman" John Deere 40" Utility Tractor

### For Fast, Low-Cost All-Around Work

Just in time for the '55 season — the handy, ground-hugging "40" Utility Tractor with everything the name John Deere stands for—simplicity, economy, dependability, and ease of handling. Team it up with its new matching gangtype mower or its center-mounted cutter-bar mower, both hydraulically controlled, and you'll agree that it's truly an All-American mowing combination. Of course, it handles pull-type mowers and many other tools at traditionally low John Deere operating and upkeep costs.