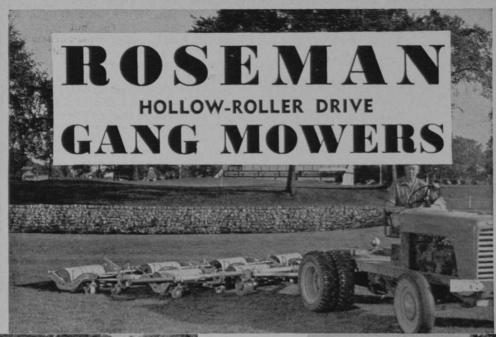

ROYER foundry & machine co. ROYER

World's Finest FAIRWAY Mowers

putting greens are mowed

with Hollow-Roller-Drive

Mowers. Be sure to give your

fairways the same benefits.

#### IMPROVED FAIRWAYS

Smooth, uniformly cut putting-green surfaces are the result of mowing with rollertype green mowers. This same desirable quality can be had in your fairways by using Roseman Hollow-Roller-Drive Gang Mowers.

#### LESS COMPACTION

Why are putting green mowers not wheel drive units? Because the mower weight would be concentrated on the drive wheels, compacting the soil and marking the turf. Similarly, the Roseman Hollow-Roller-Drive gang mower places less weight per square inch on the soil than any other.

#### LOWER OPERATING COSTS

Roseman Rear Roller driven Mowers mow faster, more uniformly without kicking up in the rear. Roller design

also permits overhang of traps eliminating slow, costly hand trimming. No pro-truding side wheels. This permits close cutting around trees, eliminates fringe. Narrower overall width permits mowing in tight places.

#### GREATER RELIABILITY

Exclusive non-breakable side frames for greater reliability. Bedknife and cutting reel steel precision tempered and riveted—not welded—to avoid hard spots and breakage—used throughout. Timken adjustable reel bearings, new hand reel adjustment requiring no tools and new lap-in feature for greater convenience.

A cordial invitation is extended to you to inspect the new Roseman Hollow-Roller-Drive mower. We believe that you, too, will want to make your next gang, Roseman's.