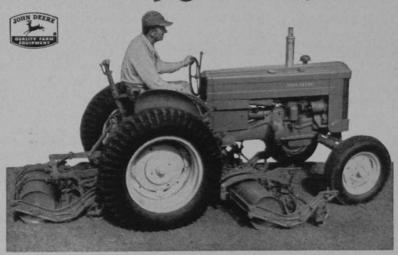

# NOW YOU CAN GET IT! The "Handyman" John Deere 40" Utility Tractor

### For Fast, Low-Cost All-Around Work

Just in time for the '55 season — the handy, ground-hugging "40" Utility Tractor with everything the name John Deere stands for—simplicity, economy, dependability, and ease of handling. Team it up with its new matching gangtype mower or its center-mounted cutter-bar mower, both hydraulically controlled, and you'll agree that it's truly an All-American mowing combination. Of course, it handles pull-type mowers and many other tools at traditionally low John Deere operating and upkeep costs.