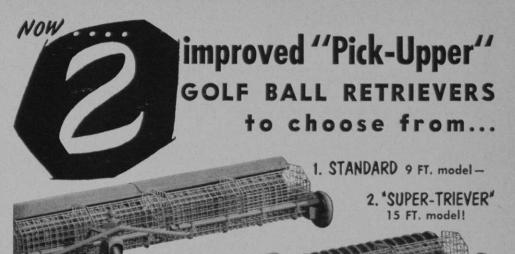

UNITED STATES RUBBER COMPANY

FASTER PICKUP • PROVEN FEATURES

Choose the Fonken retriever that fits your budget and range needs! The popular standard model is giving outstanding service on driving ranges all over the country, "Super-triever" model provides 2/3 more pickup speed and "sweep" with its added 3 ft. sections. Either way, a Fonken retriever means more profits for you!

GOOD NEWS FOR "PICKER-UPPER" OWNERS! The new "Super-triever" Kit increases your

Fonken standard model to 15 ft. pickup span. No modifications — quick-attaching!

# ALSO QUICK-ATTACH FONKEN "SUPER-TRIEVER" KIT!

The "Super-triever" kit enables you to convert your standard Fonken Picker-Upper to the wider "Super-triever" 15 ft. span in a matter of minutes. Photo shows how the 3 ft. end sections are simply saddled over existing tubular frame to be secured with a lock-pin. That's all there is to it!