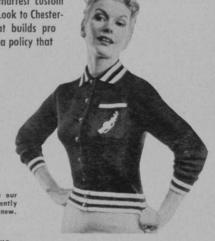

### CHESTERFIELD SWEATERS...

Style 2191 — Johnny collar and pearl buttons set off the golf stick and flag emblem. Nylon and vicara texture simulates finest grade of cashmere. In white, pink, blue, maize, navy and mint. Sizes 32 thru 40

In our "Sweater Surprises" of 1955 you'll find the 10 smartest custom styles of the season. Look to Chesterfield for quality that builds pro prestige—backed by a policy that protects it.—

STRICTLY FOR

If you failed to receive our 1955 Pro-only catalog recently mailed you, let us know.