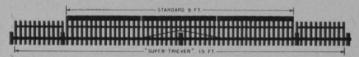

Diagram shows how 15 ft. pickup span of "Super-triever" model compares with standard 9 ft. Picker-Upper. Two-thirds greater span and pickup speed are provided.

IMPROVED pickup discs are of thick seamless rubber, molded and bonded to discs assuring more positive retrieving without injury to golf balls!