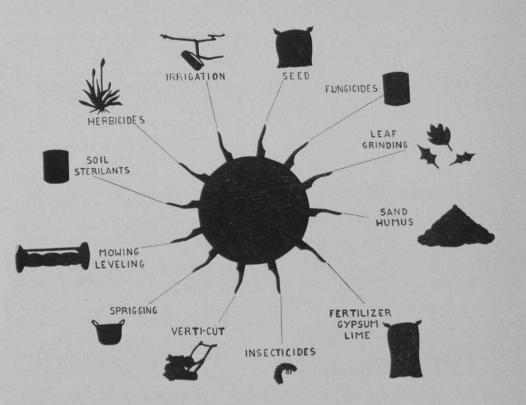

## golf course maintenance centers around the AERIFIER\*

Reduce wasteful water runoff
New seed makes contact with soil
More effective, uniform disease control
Mix soil with organic residues from leaf grinding
Prevent layering of sand, humus and other top-dressings
Fertilizer, gypsum and lime go into the soil
Allow chemicals to reach pests in the rootzone
Produce healthy grass growth basic to a good surface
Introduce new grasses into Aerifier holes
Redistribute soil to maintain level surfaces
Chemicals can penetrate soil to kill weed seeds
Help turfgrasses fill in where weeds have been removed