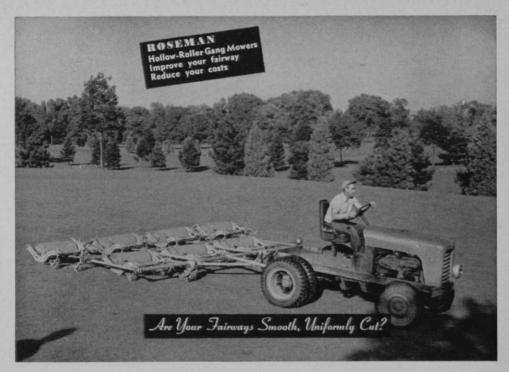

## ROSEMAN Hollow-Roller Gang MOWER

- Improved Fairways
- Lower Maintenance Cost

#### IMPROVED FAIRWAYS

Smooth, uniformly cut putting-green surfaces are the result of mowing with roller-type green mowers. This same desirable quality can be had in your fairways by using Roseman Hollow-Roller-Drive Gang Mowers.

#### LOWER MAINTENANCE COSTS

Roseman Mowers mow faster, more uniformly without kicking up in the rear. Less time required to mow. Roller design permits overhang of traps—slow, costly hand trimming eliminated. No protruding side wheels permits close cutting, eliminates fringe around trees. Narrower overall width permits mowing in tight places.