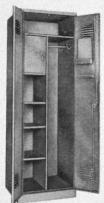

#### **GOLF LOCKER** No. 72

Sturdy all-steel constructed double door locker, made in standard sizes. Contains full hat shelf, coat rod and hooks, private-lock inner compartment, 4 spacious open compartments with lid shelves, mirror, tray, towel rack, and cylinder lock set in handle. Baked-on enamel finish in green or gray.