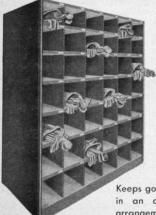

GOLF BAG RACK No. 72

Keeps golf bags and clubs in an orderly, compact arrangement. Heavy duty steel construction, design-

ed in sections 3 ft. wide by 3 ft. deep with 12" square openings. Illustration shows two units with 42 openings. These racks can be made to your specific requirements. Baked-on enamel finish in green or gray.