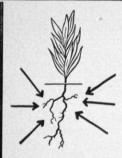

#### A NEW ELM IS BORN

- · Column-like stature
- · Sturdy and ample crotches
- · Strong anchorage deep root system
- · Vigorous growth large leaves
- · Great indestructibility
- · Allows sun to get to grass

Drawing of chromosones in a root cell. Advantage of healthy resistance to tree plagues; and is a mutation of American Elm. Golf course superintendents have found this popular new elm variety ideal for enclosures, avenue and fairway borders, wind breaks, and boundary markers. For beauty and economy, it is unexcelled. Each scion produced by grafting so that all have the identical features of the original. Write to us for information. Publication, "A New Elm is Born," sent on request.