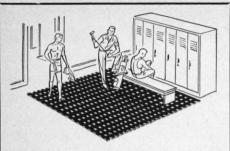

#### **GOLF LOCKER** No. 72

Sturdy all-steel constructed double door locker, made in standard sizes. Contains full hat shelf, coat rod and hooks, private-lock inner compartment, 4 spacious open compartments with lid shelves, mirror, tray, towel rack, and cylinder lock set in handle. Baked-on enamel finish in green or gray.

GOLF BAG RACK No. 72

Keeps golf bags and clubs in an orderly, compact arrangement. Heavy duty steel construction, design-

ed in sections 3 ft. wide by 3 ft. deep with 12" square openings. Illustration shows two units with 42 openings. These racks can be made to your specific requirements. Baked-on enamel finish in green or gray.

#### LOCKER ROOM BENCH No. 72-LB

(not illustrated)

Steel pedestals. Height 17", width 8-1/4", solid oak top 1-5/8" thick. Cut to any length required.

"Those in the know see the pro" for top quality direct from the source call