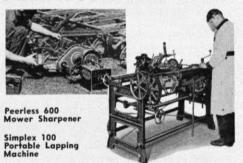

#### PEERLESS PERFORMERS

FOR RECONDITIONING

Simplex 100 Portable Lapping Machine. Keeps mowers in sharp cutting condition between grinding jobs. A basic maintenance machine. Compact, portable reversible power unit capable of lapping-in any real type mower quickly, easily . . . right on the grass! Simplex 100 Portable Lapgrass!

#### FOR GRINDING

Peerless 600 Mower Grinder. Designed for heavy-duty mowers . . . but sharpens mowers . . but sharpens all mowers . . from smallest edger to largest fairway mower . . with speed and precision. No disassembling of mower needed. Adjusts instantly for exclusive "hook" or straight line Write For Catalog Now