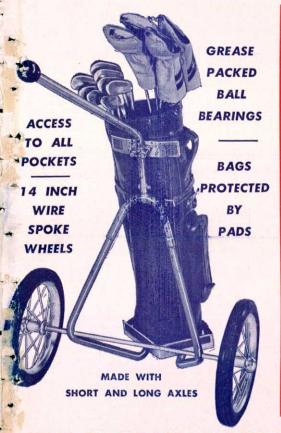

## USE PREPAID POST CARDS ON PAGE 107 — REPLY NOW

Universal balance for easy pulling. Steel for strength. Long handle so heels never touch wheels. Natural hand position with knob for secure hold. Ball bearings, factory grease packed for easy rolling. Large fourteen inch wire spoke wheels for lightweight pulling. Self-centering lower bracket needs no straps and holds the biggest bags perfectly centered and secure. The lowest upkeep cost possible. Padded brackets to protect bags.

Regardless of size of bag and weight of clubs and balls Kaddie Kart's airplane patented balance magically reduces your pull to a few ounces. The most marvelous outstanding Kart of all time.

Manufactured Exclusively By