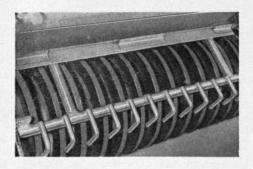

Photograph shows section of seamless molded and bonded rubber covered pick-up discs. Thick rubber covering, rigid construction of discs and separater angles for aligning golf balls assure best possible pick-up under all range conditions.