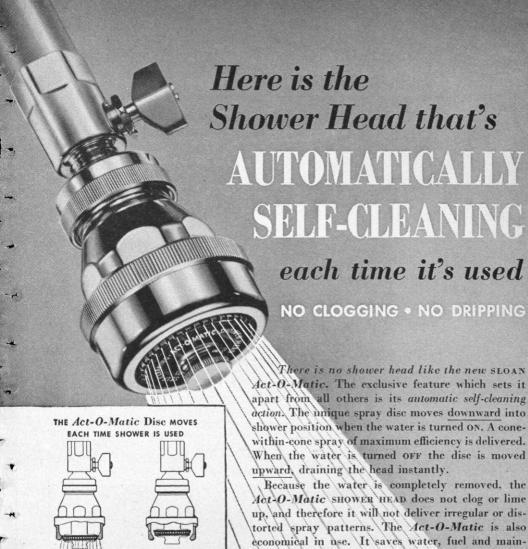

# THE SLOAN

DISC UP

OFF position opens large, free waterway permitting Automatic Self-Cleaning

SHOWER OFF

DISC DOW

SHOWER ON

The SLOAN Act-O-Matic SHOWER HEAD is a product of Sloan Valve Company, whose flush valves are in world-wide use -in buildings of every type and on ships at sea. More Sloan Flush Valves are sold than all other makes combined.