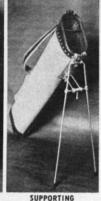

#### "STANDFAST" GOLF BAG SUPPORT

(Patented)
AT LAST — A truly satisfactory inexpensive support.

STORING CARRYING
Legs Held Legs Against Bag
Against Bag No Flapping
Easily attached to most
types of bags.
Cadmium plated steel construction; strong; durable;
light weight.
Quickly operated

Firm Stance
No Slackness
Can't accidentally be detached or fold up.
Can be detached or reattached quickly with a ten
cent coin.
Has tee holder

Price — with bolts & eyelets — \$3.75 New York Chicago

Quantity discounts to Pros & Dealers
C. E. WALTON, Distributor
P. O. Box 561, New York 8, N.Y.