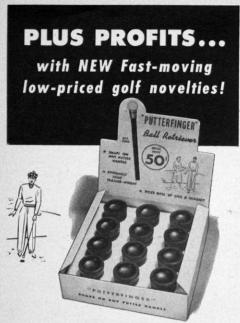

#### GAYBIRDS, INC.

261 Fifth Ave. • New York 16, N. Y.

PUTTERFINGER Magic Ball Retriever

A natural for counters of every Pro Golf Shop. PUTTERFINGER is a novelty every golfer will want. Snaps on putter handle, left on permanently. Highest grade rubber, featherweight. Doesn't interfere with grip. Picks up ball like magic. Ends stooping, bending.

Priced low for fast turnover.

New, improved practice cup with patented features that sell every golfer. Finest grade live rubber. Suction bottom holds tight on any flat surface. Used on rug or carpet (with special patented construction and grasslike feature) provides cushion, prevents ball from bouncing out. Attractively packaged.