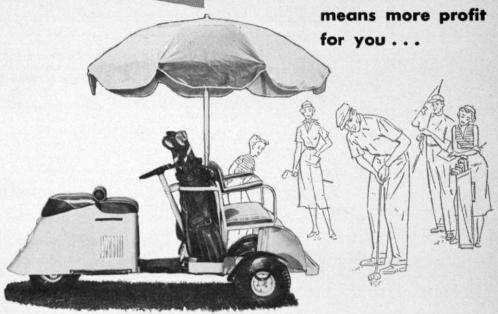

# offers more golfing pleasure with less fatigue to your customers

✓ The Cushman Golf Buggy offers more income possibilities because it carries up to five players and their golf bags . . . hence a larger rental fee.

It appeals to your golfer customers because it provides more companionship during the game.

✓ Will not injure your golf course...it's approved by Grounds Committees on the nation's finest golf courses.

- ✓ The Cushman Golf Buggy is dependable is designed for hilly golf course use. It's powered with a time-tested Cushman Husky gasoline engine to assure satisfactory completion of every round.
- ✓ The Cushman Dealer in your city will provide service when it is needed, at a nominal cost.
- Electric starter is available at a slight extra cost.