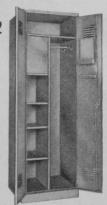

#### **GOLF LOCKER** No. 72

Sturdy all-steel constructed double door locker, made in standard sizes. Contains full hat shelf, coat rod and hooks, private-lock inner compartment, 4 spacious open compartments with lid shelves, mirror, tray, towel rack, and cylinder lock set in handle. Baked-on enamel finish in green or gray.