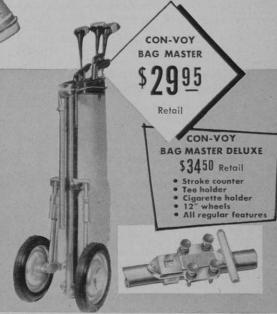

#### MORE ROOM FOR MORE CARTS

Even When Folded!

You can store four Con-Voy Bag Masters in the space needed by just two of most other golf carts. This is possible because Con-Voy's exclusive design allows the wheels to fold in and the cart to stand upright. No lifting or carrying, for the cart rolls easily with wheels folded. It stores in less than a square foot of floor space.

## Pro Designed

You can recommend Con-Voy to your members with confidence because it is the one cart with every single feature schecked and approved by club professionals.

Feature by feature, from the contour formed rubber handle to the easy rolling semi-pneumatic ball bearing wheels, \*Con-Voy is the golf cart golfers asked for.

Light and maneuverable, Con-Voy has (1) quick, positive hand release lock action. (2) 24 position ratchet handle. (3) Exclusive "Snug Fit" bag brackets which adjust to any size, won't damage bags. Also available, special brackets to accommodate large round bags.