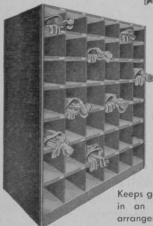

GOLF BAG RACK No. 72

Keeps golf bags and clubs in an orderly, compact arrangement. Heavy duty steel construction, design-

ed in sections 3 ft. wide by 3 ft. deep with 12" square openings. Illustration shows two units with 42 openings. These racks can be made to your specific requirements. Baked-on enamel finish in green or gray.