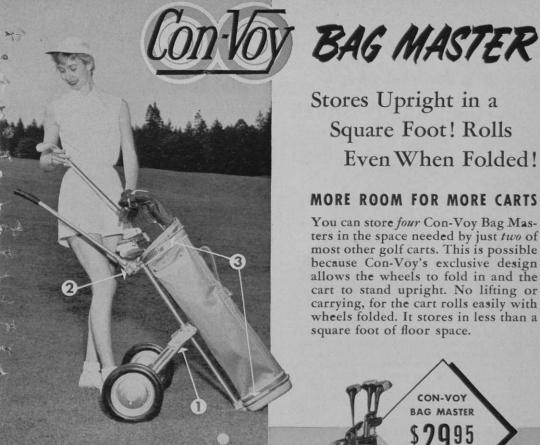

Stores Upright in a Square Foot! Rolls

#### MORE ROOM FOR MORE CARTS

Even When Folded!

You can store four Con-Voy Bag Masters in the space needed by just two of most other golf carts. This is possible because Con-Voy's exclusive design allows the wheels to fold in and the cart to stand upright. No lifting or carrying, for the cart rolls easily with wheels folded. It stores in less than a square foot of floor space.

## Pro Designed

You can recommend Con-Voy to your members with confidence because it is the one cart with every single feature schecked and approved by club professionals.

Feature by feature, from the contour formed rubber handle to the easy rolling semi-pneumatic ball bearing wheels, \*Con-Voy is the golf cart golfers asked for.

Light and maneuverable, Con-Voy has (1) quick, positive hand release lock action. (2) 24 position ratchet handle. (3) Exclusive "Snug Fit" bag brackets which adjust to any size, won't damage bags. Also available, special brackets to accommodate large round bags.