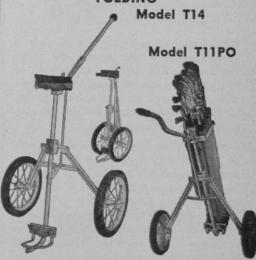

## Kolapsi Kart

COMPLETELY

## AUTOMATIC

FOLDING

#### List Prices

T14 Regular Brackets — "A" 14 in, Wire Spoke Wheels...\$33,95
T14PO Pipe Organ Type — "B" 14 in, Wire Spoke Wheels ... 33,95
T11 Regular Brackets — "C" 11 in, Disc Wheels... 29,95
T11PO Pipe Organ Type — "D" 11 in, Disc Wheels... 29,95

#### **Completely Automatic**

Drop The Handle — It Folds Lift Handle — It Opens

All steel, automatic ball bearing. The handle does the work. Long handle, no adjustment necessary. Universal balance. Stands erect either closed or open. Flexible body torsion and retractable wheels. No wing nuts, no sliding arms, no push buttons, ratchets or complicated mechanism.