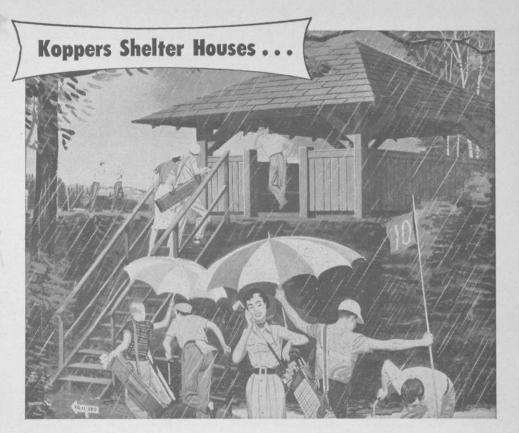

## Standing Invitation to sit out a Shower

WHEN the rain comes down hard, golfers are glad to find a friendly shelter house like this. Overhanging eaves provide good protection against the wind and rain. Benches don't sag. And there's ample room for seventeen people to sit in comfort.

Pre-cut for quick assembly, Koppers Shelter Houses are shipped as a complete unit (all hardware and lumber included). Two men can erect a shelter house in three or four days. All lumber has been pressure-treated against decay, weathering and termite attack. With this protection, Koppers Shelter Houses last three or four times as long as shelters made of untreated wood. And yearly maintenance and replacement costs are greatly reduced.

Designed for rustic beauty, Koppers Shelter Houses will blend with the landscape of any golf course. And they require no painting. Write today for prices and descriptive literature.

KOPPERS COMPANY, INC. PRESSURE-TREATED SHELTER HOUSES