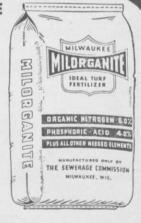

#### 4% PHOSPHORIC ACID NOW THE MILORGANITE GUARANTEE

The phosphoric acid content of Milorganite is now over 4 per cent available, and almost 5 per cent total. The amount has been increased steadily due to the use of detergents. During the last half of 1953 available was 4.18 per cent and total was 4.86 per cent, making it possible to change the guarantee to 4 per cent.

At 1,500 pounds per acre Milorganite provides 75 pounds phosphoric acid; equivalent to 375 pounds of 20 per cent superphosphate. This is all or more than grass needs.

Milorganite alone produces outstanding turf on fairways and tees. No other fertilizer produces any finer putting green turf than safe-to-use Milorganite. Sometimes it is wise to use a little potash in addition on putting greens.

The services of our Staff Agronomists and Soil Testing Laboratory are available, with limitations, for the asking. Let us help you with your turf problems. For further information write:

Turf Service Bureau THE SEWERAGE COMMISSION, Milwaukee, Wis.