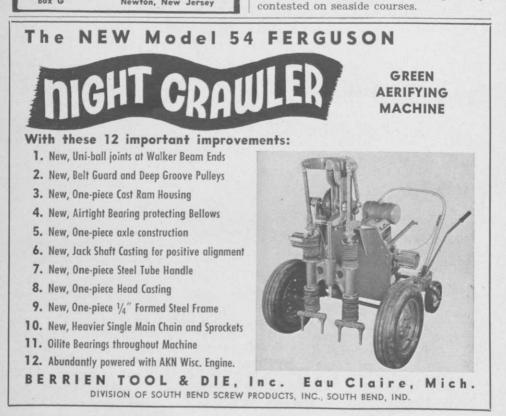

ident the short courses will draw all day long and get players around fast enough to make good financial returns . . . Night lighting specified for some of the new short courses with hope the insect problem can be solved by spraying insecticide fog.

Felice Torza, runner-up in 1953 PGA. keeps at his St. Charles (Ill.) CC pro job this year but will play in a few more tournaments . . . Torza's asst., Bill O'Hara, returning to St. Charles after winter work in Florida . . . Paul P. Sheeks, Firestone Tire & Rubber Co., recreation director, planning annual pee-wee tournament for Akron area ... Lloyd Mangrum's statement that Wentworth is the best British course he has played is being noted by Britishers who'd like to see British Open played occasionally in inland courses instead of being always