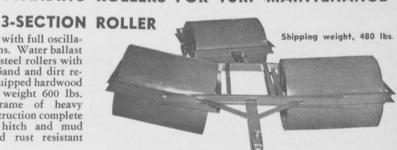

#### TWO OUTSTANDING ROLLERS FOR TURF MAINTENANCE

An 80 inch roller with full oscillation for all sections. Water ballast 12 gauge welded steel rollers with rounded edges. Sand and dirt resistant alemite equipped hardwood bearings. Filled weight 600 lbs. per section. Frame of heavy welded steel construction complete with ball type hitch and mud scrapers. Painted rust resistant dark green.