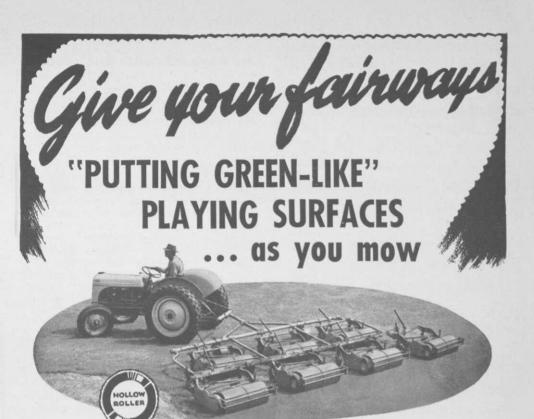

PITTSBURGH 30, PA.

All Putting Greens Are Mowed With Hollow-Roller-Drive Mowers. Why Not Give Your Fairways The Same Benefits.

Improved Fairways

Smooth, uniformly cut putting-green surfaces are the result of mowing with roller-type green mowers. This same desirable quality can be had in your fairways by using Roseman Hollow-Roller-Drive Gang Mowers.

### ROSEMAN

HOLLOW-ROLLER DRIVE
"FAIRWAY IMPROVER" MOWERS

#### Lower Labor Costs

Roseman Mowers mow faster, more uniformly without kicking up in the rear. Roller design permits overhang of traps—slow costly hand trimming eliminated. No protruding side wheels permits close cutting, eliminates fringe around trees. Narrower overall width permits mowing in tight places.

**Less Depreciation** 

Top quality, nonbreakable materials mean reliability and long life. Added life means less depreciation — lower cost every year.

**Quality Equipment** 

Exclusive non-breakable side frames. Timken bearings, "E-Zjust" hand reel adjustment permits quick, accurate adjustment of bed knife—no tools needed. Bedknife and cutting reel steels, precision tempered and riveted—not welded—used throughout. Sharpen reels in your own shop with new