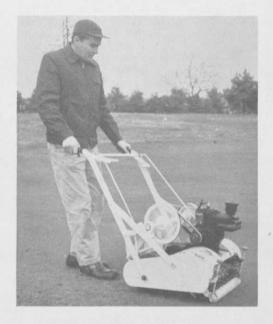

THE FATE-ROOT-HEATH COMPANY, Dept. G-2-P, Plymouth, Ohio

For FAST, CLEAN-PLUG AERIFYING
you need the POWER DRIVEN, VERTICAL TINE ACTION
OF The NEW Model 54 FERGUSON

### GREEN AERIFYING MACHINE

### 12 important improvements with these 10 advantages:

- No damage to putting surface. The Night Crawler can be used any time.
- 2. More holes per square foot.
- 3. Deeper penetration under all conditions.
- 4. Fast (18 greens in two days).
- Clean cutting tines will not transplant crabgrass and Poa Annua.
- 6. Turns around on green while in operation.
- No mechanical clutches cam operated from one lever.
- 8. Climbs steep banks and approaches.
- Operates easily not a man-killer.
   Straight-in straight-out aerification.
- ... shaigh in shaight our definedion.

Works turf improvement wonders wherever it is used. Write for the name of the Night Crawler dealer nearest you.