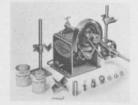

### PAIRED FOR PEAK PERFORMANCE

For further information, write to:

The most accurate sharpener ever built! Best for precision grinding of any reel type mower, from the smallest edger to the largest power or fairway mower. No disassembling of mower necessary. Engine, handle, wheels remain in place on the mower during grinding. Equipped with attachment bar for grinding both the face and edge on bed knives. Offered with gravity feed or hand crank for accurate grinding. Adjusts instantly for hook or straight line grinding. Reconditioner provided for lapping-in operations. It's the fast, easy way to keep your mowers sharp.

#### Simplex 100 Portable Lapping Machine

Designed to recondition any reel type mower quickly and with minimum of effort, Will run in either direction. Can be used anywhere that a source of electric power is available. Reduces sharpening costs. Keeps mowers in top condition between grinding jobs.

THE FATE-ROOT-HEATH COMPANY, Dept. G-2-P, Plymouth, Ohio

For FAST, CLEAN-PLUG AERIFYING
you need the POWER DRIVEN, VERTICAL TINE ACTION
OF The NEW Model 54 FERGUSON