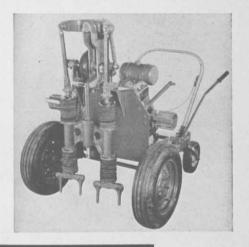

THE FATE-ROOT-HEATH COMPANY, Dept. G-2-P, Plymouth, Ohio

For FAST, CLEAN-PLUG AERIFYING
you need the POWER DRIVEN, VERTICAL TINE ACTION
OF The NEW Model 54 FERGUSON

### GREEN AERIFYING MACHINE

### 12 important improvements with these 10 advantages:

- No damage to putting surface. The Night Crawler can be used any time.
- 2. More holes per square foot.
- 3. Deeper penetration under all conditions.
- 4. Fast (18 greens in two days).
- Clean cutting tines will not transplant crabgrass and Poa Annua.
- 6. Turns around on green while in operation.
- No mechanical clutches cam operated from one lever.
- 8. Climbs steep banks and approaches.
- Operates easily not a man-killer.
   Straight-in straight-out aerification.
- ... shaigh in shaight our definedion.

Works turf improvement wonders wherever it is used. Write for the name of the Night Crawler dealer nearest you.