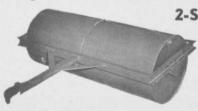

2-SECTION ROLLER

A compact easily stored five foot water ballast roller of simple rugged construction. Welded and tested 12 gauge steel rolls with rounded edges.

Grease fitting equipped, replaceable hardwood bearings. Welded steel frame complete with ball type hitch and mud scrapers. Filled weight 1200 lbs. Painted rust resistant green. Shipping weight 325 lbs.