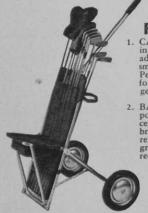

Price \$39.50

 CART — 12" ball-bearing wheels on wide adjustable axle give smooth rolling stability. Perfect balance for effortless handling. Rugged and rustproof.

 BAG — 14 roomy club pockets. Ball and accessory pockets. Umbrella holder. Heavy reinforced country club green, royal blue, or red canvas.

3. SEAT — Sturdy enough for the heaviest golfer or spectator. Makes the back nine easy as the first.

Cart folds easily and

compactly to fit auto trunk or locker. Cart, Bag, and Seat in one lightweight unit. A wonderful attention getter, it sells itself.