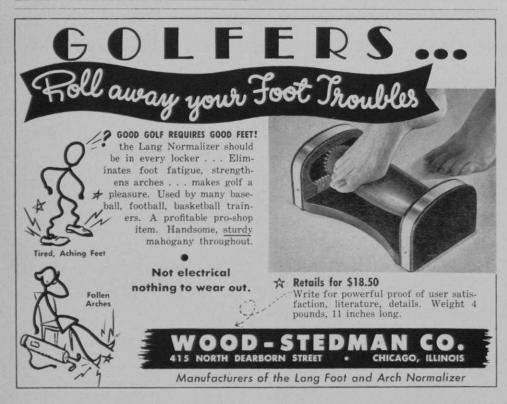

only the original all-chamois

# mace

golf glove has met every golfing test for over 11/2 years!

An exclusive tanning process makes the Mace stay positively non-slip always . . . and their bench-made craftsmanship makes them fit like skin, MACE is the only all-chamois glove that's been proven by golfers to meet every playing need . . . dry or wet, hot or cold!

Style ACP400, All-Perforated \$4.00 Style AC200, Semi-Perforated \$3.50 Men's and Ladies'; left, rights, pairs.

AT YOUR PRO SHOP ONLY

PRO SHOP ONLY!

Here are the quality, custom-made woods and irons that give you the greatest selection in the country of every shaft including the new True Temper Rocket shafts. Irons with stainless steel heads, sand-blasted hitting areas. Woods of genuine persimmon, rich mahogany finished with red and white "Power Spot," the new guiding force. Choice of 9 shafts, weights and lengths. Imported leather or Goodwin grips. Complete line of men's and ladies', left or right hand clubs including Bomber #1 wood, Sand and Pitching Wedges. Eight styles of Putters including bronze, aluminum and stainless steel.