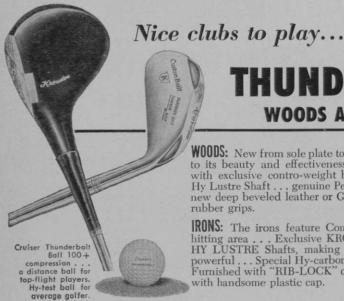

McPherson, Ks., organization committee for new golf club appointed . . . Burlingame

**THUNDERBOLT** 

WOODS AND IRONS

WOODS: New from sole plate to grip cap, every feature adding to its beauty and effectiveness. Re-designed box-type head, with exclusive contro-weight balance . . . new Thunderbolt Hy Lustre Shaft . . . genuine Persimmon Head. Available with new deep beveled leather or Golf Pride "Rib-Lock" cork and rubber grips.

IRUNS: The irons feature Concentrated Weight behind the hitting area . . . Exclusive KROYDON HY POWER Stif-flex HY LUSTRE Shafts, making the club as attractive as it is powerful... Special Hy-carbon Steel or Stainless Steel Heads. Furnished with "RIB-LOCK" or new deep spiral leather grips with handsome plastic cap.