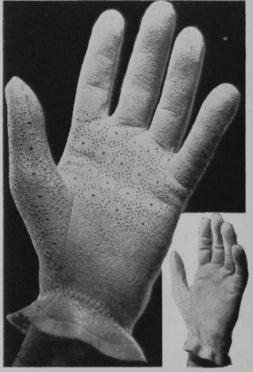

only the original all-chamois

# mace

golf glove has met every golfing test for over 11/2 years!

An exclusive tanning process makes the Mace stay positively non-slip always . . . and their bench-made craftsmanship makes them fit like skin, MACE is the only all-chamois glove that's been proven by golfers to meet every playing need . . . dry or wet, hot or cold!

Style ACP400, All-Perforated \$4.00 Style AC200, Semi-Perforated \$3.50 Men's and Ladies'; left, rights, pairs.

AT YOUR PRO SHOP ONLY

PRO SHOP ONLY!

Here are the quality, custom-made woods and irons that give you the greatest selection in the country of every shaft including the new True Temper Rocket shafts. Irons with stainless steel heads, sand-blasted hitting areas. Woods of genuine persimmon, rich mahogany finished with red and white "Power Spot," the new guiding force. Choice of 9 shafts, weights and lengths. Imported leather or Goodwin grips. Complete line of men's and ladies', left or right hand clubs including Bomber #1 wood, Sand and Pitching Wedges. Eight styles of Putters including bronze, aluminum and stainless steel.