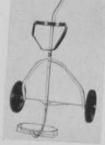

#### ROLLS AS EASILY AS A BALL!

ONLY \$24.95 LIST PRICE

Also, Model CM-''88'' \$29.95 List

MODEL CM-77 RUGGED, LIGHT – aluminum construction with chrome-plated steel upright . . . ABSOLUTE RIGIDITY with exclusive, patented triangular construction . . . NON-CORROSIVE . . . ACCOMMODATES ALL SIZE BAGS.

 Split-second, trigger-fast folding action. Wheels drop into place automatically.
Completely adjustable to user's

height and to size of bag. Folds to compact 9-inch width Opens or Closes AUTOMATICALLY in 3 seconds!