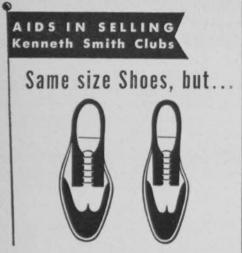

Yes, two men may wear size  $10/_2$  shoes, but one requires AA width, while the other is fitted best in D width. Either would be distinctly uncomfortable wearing the other's shoes.

Likewise, many golfers are trying to play with misfitted clubs — and that's the reason more and more golfers are turning to Kenneth Smith woods and irons. They realize the need for clubs made to fit their physical characteristics — their natural swing. Kenneth Smith clubs are handmade to fit your customer's individual measurements, scientifically matched and all clubs in a set identically swing balanced. No other clubs are so made and so balanced. Why don't you sell more Kenneth Smith clubs?