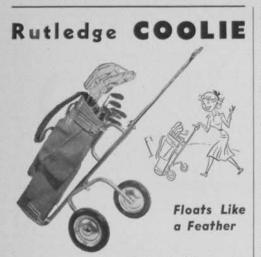

#### ROLLS AS EASILY AS A BALL!

ONLY \$24.95 LIST PRICE

Also, Model CM-''88'' \$29.95 List

MODEL CM-77 RUGGED, LIGHT – aluminum construction with chrome-plated steel upright . . . ABSOLUTE RIGIDITY with exclusive, patented triangular construction . . . NON-CORROSIVE . . . ACCOMMODATES ALL SIZE BAGS.

 Split-second, trigger-fast folding action. Wheels drop into place automatically.
Completely adjustable to user's

height and to size of bag. Folds to compact 9-inch width Opens or Closes AUTOMATICALLY in 3 seconds!

Send for Literature and Discounts

THE RUTLEDGE COMPANY 3337 Belmont Ave. Chicago 18, III. tough . . . Harbert got a 68 against a par 72 then . . . Hogan, Oliver, Hamilton, Bolt, Kroll, Besselink and Snead also broke par the first round . . .