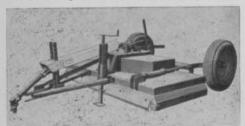

### WOOD ROTARY CUTTERS NOW IN COURSE USE

The Wood Bros. Mfg. Co., Oregon, Ill., line of rotary cutters and mowers, well known for years in the farm field, is now

being used for golf course maintenance. The line includes seven models, all for use with tractors. The models vary to meet different requirements, cutting widths of 60 in., 80 in. and 114 in. in both pull type and three point hydraulic lift units.

selling points are Wood mowers' rugged construction which minimizes upkeep and down time. They cut grass neatly down to one in. and completely shred weeds and grass, regardless of height, in golf course rough and cut brush as thick as a man's wrist. Stones or other refuse present no problem to the heavy alloy spring steel blades, so it is unnecessary to "pick up" before mowing.

With a simple attachment the Wood machines mulch leaves, thus eliminating raking, hauling and burning. In one case where a crew of 13 was usually necessary to rake, haul and burn leaves, a Wood machine cut the crew to three.