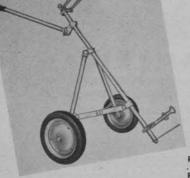

ROLLS AS Easily as A ball!

ONLY \$24.95 LIST PRICE

> MODEL CM-77 RUGGED, LIGHT – aluminum construction with chrome-plated steel upright ... ABSOLUTE RIGIDITY with exclusive, patented triangular construction ... NON-CORROSIVE ... ACCOMMODATES ALL SIZE BAGS.

 Split-second, trigger-fast folding action. Wheels drop into place automatically.
 Completely adjustable to user's

height and to size of bag. Folds to compact 9-inch width Opens or Closes AUTOMATICALLY in 3 seconds!