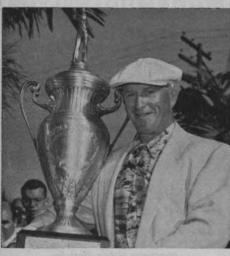

#### ABRAMS IS TITLEIST

George Abrams, Acushnet ball salesman and former Cincinnati Reds player, gets trophy as winner of inactive major league class of National Baseball Players' championship at Miami. George Jacobus, Ridgewood (N. J.) CC pro and former pres., PGA, inaugurated and manages the Baseball Players' championship.