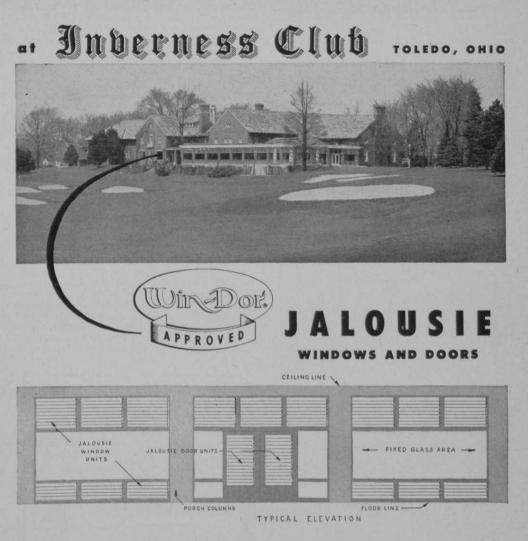

The SKINNER IRRIGATION COMPANY 415 East Canal Street, Troy, Ohio Write today for details.

Pioneer and leader in irrigation for nearly half a century

Golidom

\*Mr. H. M. Lewis, General Manager of the Inverness Club, reports an amazing increase of patronage in this newly decorated and Jalousie equipped club restaurant. The pleasant dining-room at Inverness overlooking the broad expanse of fairways is now a most delightful place with a new facade of glass...walls with 65 units of Win-Dor Approved Jalousies above and below large picture windows ... Walls that open making an outdoor room, inside. Yet, with convenient control they become weathertight in seconds. Here is a modern transformation of beauty and utility that would be welcome anywhere, especially when it can so easily change dingy, unattractive areas into glamourous places of greater utility and revenue.\* Most old, wide verandas and porches like this can be enclosed for year round use and modernized almost overnight.

> See our catalog in Sweet's or write direct for details and information.

Win-Dor Approved Jalousie windows are a product of the Casement Hardware Co., manufacturers of the Win-Dor Casement Window hardware famous for quality since 1906. THE CASEMENT HARDWARE CO. • DEPT. M-10 • 612 NO. MICHIGAN AVE. • CHICAGO 11, ILL.