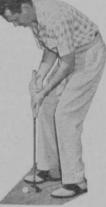

Columbus, O., pros in a "Beat the Pro" event for charity at Alex Poli's and T. B. Devine's range... Each pro hits 5 balls at

Putts are lined up accurately ... they're not pushed or pulled ... binocular sighting improves judgment of distance ... ball is given over-spin ... stroke and follow-thru are on the line ... tendency to lift the head is reduced ... even distribution of weight reduces putting litters ... same PUTI-MASTER serves either right- or left-handed players for putting or in trouble situations ... Legal by USGA ruling ... Solid aluminum head ... True Temper shaft ... top leather or All Weather grips.

These are features of the PUTT-MASTER Putter that make it sell sensationally well and work wonders for the high handicap player as well as the star. It's the biggest selling club since the flanged niblic. It's a "must" for pro shop and bound to be a LEADER IN CHRISTMAS GIFT selling.