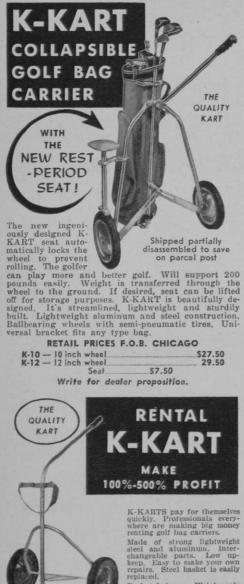

#### · THE NEW COOLIE

At last — here's a cart that floats like a feather, because the bag load is centrally balanced. Handle adjustable to owner's height. For regular or compartment bag. Baked enameled metal body. 10" ball bearing wheels, rubber tires. Occupies small space — comes knocked down in compact box, suitable to parcel post.

The best cart value today. Has a special new ratchet control that holds handle firmly in any position — it cannot slip. Accommodates any style bag. Lightweight but strong. Open or closed, it's easy to push or pull anywhere. Fits club locker, car trunk, rear seat space. Made of high strength tubing and aluminum bar stock. Ball bearing wheels with semi-pneumatic tires.

where are making big money where are making big

ALSO AVAILABLE WITH DETACHABLE

Now you can have complete control . . a check-out system that assures fee payment before K-KART leaves your shop. The detachable handle is a new K-KART feature.

Order Your Supply TODAY!

2358 Clybourn Ave.

Chicago 14, 111.

HANDLE

Number Prices F.O.B. Chicago Detachable Handle R-10-D-10" Wheel S13.95 R-12-D-12" Wheel S14.95 ONE PIECE HANDLE R-10--10" Wheel S13.25 R-12--12" Wheel S14.25