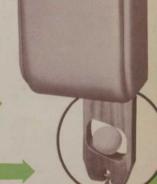

# Better than ever! The Famous IMPROVED

LEWIS GOLF BALL WASHER

The modern washer that combines

. BEAUTY

4 6

EFFICIENCY

. LOW COST

It's SO easy to use — pull up the paddle, insert the ball and, with a few quick strokes . . . presto! A shining, clean ball. Cutaway view below shows LEWIS MAGIC SLOT which rotates ball so that its entire surface is exposed to scrubbing action of bristles. Brushes have equalizing spring for uniform pressure. LEWIS GOLF BALL WASHERS are now finished with a heavy prime coat, a coat of glossy enamel PLUS a third coat of clear plastic for extra long life and added appearance. Additional improvements also include new rubber cushion (see small drawing) arrangement at bottom of washer which absorbs shock and prolongs life of washer.

The LEWIS MAGIC SLOT