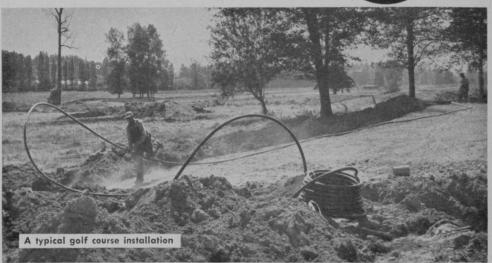

# 25% MORE WATER YARDLEY PIPE

Be sure to investigate this better pipe before installing a watering system. Independent tests prove Yardley Pipe will carry an excess of 25% more flow than standard types of pipe for the same head loss. Other big advantages include:

- ...longer service because it won't rot, rust or corrode.
- ... handles and installs faster, easier, because it weighs 1/8 as much as steel.
- ... longer lengths require fewer fittings, cuts installation costs up to 60%.

Yardley Pipe is warranted to be made of virgin material and to standard dimensions established by the Thermoplastic Pipe Standards Association.

Engineered for every cold water use ... suction or discharge, sprinkler systems, drinking water, wells and lateral lines. Resistant to acid and alkaline soil.

Made of both rigid and flexible materials in a full range of sizes 1/2" through 6". Standard fittings and adapters. Specify Yardley Pipe for more water, lower costs, longer service . . . Send for Bulletin No. 52.