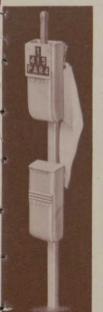

### Cewis TEE ENSEMBLE

A complete unit for the well-dressed and well-equipped course. Provides for washing and drying balls, disposal of waste, and sign for hole information. All attachments removable for storage.

#### Waste Container

Matches design of washer. Hinged cover. Simple thumb screw arrangement allows easy emptying. Finished, two coats ivory enamel, plus coat of clear plastic.

#### Tee Data Plate

Provides simple, logical means to post hole number, yardage, and par. Individual chromium figure plates mounted on white panel. Permanent, non-rusting. Numbers changeable — send your score card when ordering.

#### Tee Stake

Made of indestructible steel, finished in weather resisting paint. Web anchor near bottom insures permanent installation if set in concrete, 5' long. MAINTENANCE PARTS — Parts subject to wear are easily replaced. Keep a supply on hand. Parts available include: \*Paddle Type Brush; \*Paddle Type Brush with Springs; Paddle with Screw for Chain; Chain Only (for Paddle); \*Spring (for bottom of tank); Thumb Screws (Cadmium Plated).