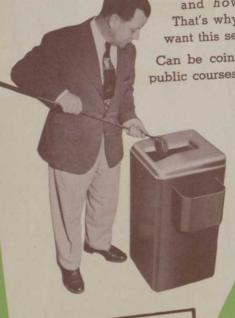

# Push-button beauty treatment.

# NEW LEWIS Golf Club CLEANING MACHINE

Push a button and revolving brushes clean golf clubs in seconds without hand scrubbing or rubbing. Anyone can use it — it's THAT simple! Eliminates an otherwise pesky job. No wonder club members sing a song of time and tempers saved.

The LEWIS Golf Club Cleaning Machine is built to give years of dependable service. Requires practically no attention. De-

signed by a leading pro who knew what he wanted and how he wanted it. That's why YOUR players want this service.

Can be coin operated for public courses.

and don't forget

**KEEPS** CLUBS CLEAN

Ask for a demonstration at your dealer, or write for complete information.

G. B. LEWIS

WATERTOWN . WISCONSIN

BALL WASHERS LEWIS GOLF EQUIPMENT