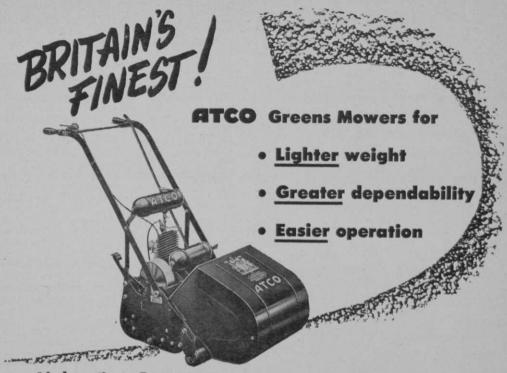

BUILD THEM UP WITH COMPOST PREPARED WITH A ROYER

ROYER FOUNDRY & MACHINE CO.

Lighter!... Faster!...
ATCO 17- and 20-inch Greens
Mowers are under two-thirds
the weight of domestic mowers,
minimizing turf compaction.
Yet their steady, even balance
means smoother cutting on
greens, aprons and tees at any
desired speed.

ATCO Reputation! ATCO Greens Mowers are used at North Berwick, Royal Belfast and other famed British courses. Over 150,000 ATCO Power Mowers are now on the job — more than half of the 1921 models are still working.

Simple to use! Finger-tip clutch and speed controls. Hi-Speed 9-blade shock resistant reel allows up to 34 close clips per foot. Sheffield Steel blades stay sharp. Metal-to-metal cone clutch means smoother take-offs, easier, trouble-free operation at all times.

SERVICE Parts Available. For the name of the ATCO sales and service dealer in your locality, write to:

October, 1952

Preferred power on sickle-bar mowers and power scythes — another of many hundreds of applications on machines and equipment used on golf courses, cemeteries, parks, farms, orchards — the world's most widely used single-cylinder gasoline engines.