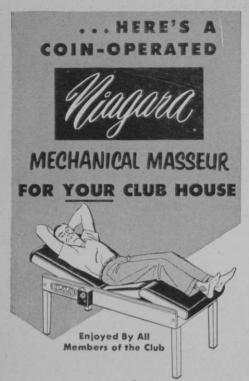

BUCKNER MFG. CO.

Fresno, Calif.

BUCKNER PERFECT CURTAIN OF WATER

-IT'S A REAL MONEY-MAKER!

Niagara DEEP Massage, used by many hospitals and leading athletic trainers, is now available as a coin-operated Mechanical Masseur. It's a "natural" for clubhouse locker rooms.

Your members will find the Mechanical Masseur great for easing tension and loosening taut muscles before a game. Later, they'll enjoy relaxing to the smooth, pulsating action that so effectively relieves fatigue.

The Niagara coin-operated Mechanical Masseur is an attractive and sturdily built piece of equipment that will give a lifetime of troublefree and profitable service. Send coupon for complete details.

Niagara DEEP Massage has been proved by use in hospitals, clinics and by leading athletes and athletic trainers.