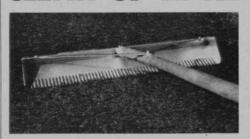

You needed it. We made it!
PUTTING GREEN
CLEAN-UP RAKE

### QUICKLY, CLEANLY REMOVES -

Soil cores after aerifying \* Excess top dressing \* Worm casts and other undesirable litter from turf.

Contour of teeth prevents turf damage

14 gauge steel, 30 in. wide, weighs 10 lbs. Handle is 6 ft. long.