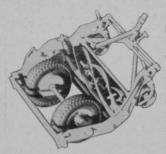

#### IMPROVED FAIRWAYS

Smooth, uniformly cut putting-green surfaces are the result of mowing with roller-type green mowers. This same desirable quality can be had in your fairways by using Roseman Hollow-Roller-Drive Gang Mowers.

### Roseman **Rear-Wheel-**Drive

**Gang Mowers** 

Advocates of wheel drive mowers can now obtain the advantages of Roseman quality and design in the new Roseman Rear-wheel - drive mower.

HOLLOW-ROLLER DRIVE FAIRWAY IMPROVER" MOWERS

### LOWER LABOR COSTS

Roseman Mowers mow faster, more uniformly without kicking up in the rear. Roller design permits overhang of traps --- slow costly hand trimming eliminated. No protruding side wheels permits close cutting, eliminates fringe around trees. Narrower overall width permits mowing in tight places.