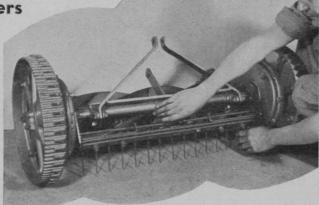

#### IMPROVED FAIRWAYS

Smooth, uniformly cut putting-green surfaces are the result of mowing with roller-type green mowers. This same desirable quality can be had in your fairways by using Roseman Hollow-Roller-Drive Gang Mowers.

### Roseman **Rear-Wheel-**Drive

**Gang Mowers** 

Advocates of wheel drive mowers can now obtain the advantages of Roseman quality and design in the new Roseman Rear-wheel - drive mower.

HOLLOW-ROLLER DRIVE FAIRWAY IMPROVER" MOWERS

### LOWER LABOR COSTS

Roseman Mowers mow faster, more uniformly without kicking up in the rear. Roller design permits overhang of traps --- slow costly hand trimming eliminated. No protruding side wheels permits close cutting, eliminates fringe around trees. Narrower overall width permits mowing in tight places.