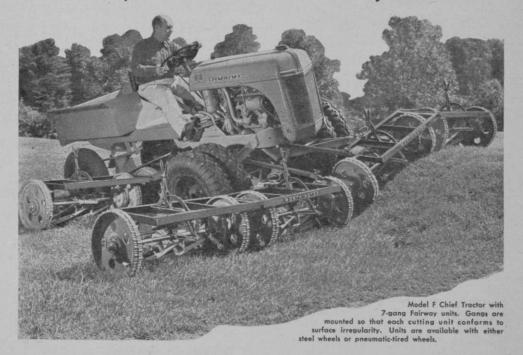

### **Worthington Model F Chief Tractor**

- 1. Low gas consumption with Ford Industrial Engine.
- 2. Pivotally mounted axle for safety on hillsides.
- 3. Adjustable steering column for driver comfort.
- **4.** "E-Z" ride seat with spring and hydraulic shock absorber.
- 5. Hydraulic brakes and engine governor standard no extra cost.

- 6. Reserve gas tank eliminates "running out."
- 7. Front-mounted mowers permit operator to look ahead when mowing.
- 8. Smoother mowing mowers cut grass ahead of wheels no compaction.
- 9. Hydraulic gang mower lift available for fast travel, easy storage.