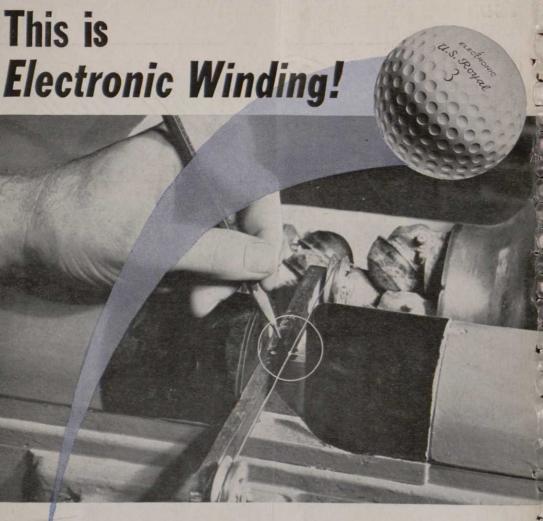

Another reason why the swing is to ELECTRONIC U. S. ROYALthe World's Finest Golf Ball

Exclusive "U. S." electronic thread winding assures uniform tension which, in turn, assures uniformly high compression. The thin beam of light shown above "watches" the frequency of vibration of the thread at point indicated by pencil. An electronic device instantaneously corrects any deviations in the tension.