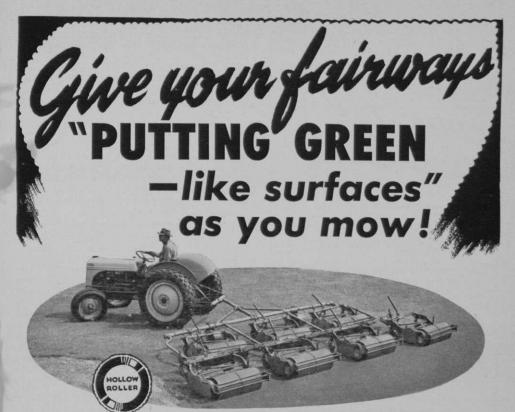

All Putting Greens Are Mowed With Hollow-Roller-Drive Mowers. Why Not Give Your Fairways The Same Benefits.

HOLLOW-ROLLER DRIVE AIRWAY IMPROVER" MOWERS

#### IMPROVED FAIRWAYS

Smooth, uniformly cut putting-green surfaces are the result of mowing with roller-type green mowers. This same desirable quality can be had in your fairways by using Roseman Hollow-Roller-Drive Gang Mowers.

Roseman Rear-Wheel-Drive

Gang Mowers

Advocates of wheel drive

mowers can now obtain the advantages of Roseman quality and design in the new Roseman Rear-wheel - drive mower.

LOWER LABOR COSTS

Roseman Mowers mow faster, more uniformly without kicking up in the rear. Roller design permits overhang of traps - slow costly hand trimming eliminated. No protruding side wheels permits close cutting, eliminates fringe around trees. Narrower overall width permits mowing in tight places.

LESS DEPRECIATION

Top quality, nonbreakable materials mean reliability and long life. Added life means less depreciation — lower cost every year.

QUALITY EQUIPMENT

Exclusive non-breakable side frames. Timken bearings. "E-Zjust" hand reel adjustment permits quick, accurate adjustment of bed-knife no tools needed. Bedknife and cutting reel steels, precision tempered and riveted - not welded - used throughout. Sharpen reels in your own shop with new lap-in attachment.