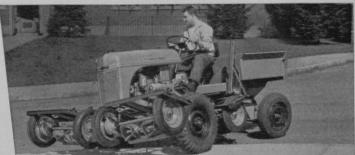

## FAST WHEN YOU MOW

Here is a 5-gang unit in mowing position. Hydraulic control is available for 3 and 5-gang Worthington Fairway or Gross Blitzer mowers.

## FAST ON THE GO

Ample ground clearance of cutting units in travel position makes it easy to climb curbs, protecting the cutting units.

Mounted on the front-drive Model F Chief Tractor, these smooth-cutting mowers save time and money on golf course mowing jobs. Mowers are raised and lowered smoothly, easily through a simple, positive hydraulic system controlled from the driver's seat. During travel mowers are held firmly in place for safety on rough roads.