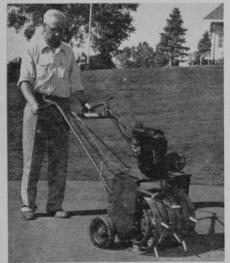

### THE NEW 1952 MOTORAIRE

Leonard Bloomquist, General Manager, Superior Golf Club, Minneapolis, a user of Soilaire Hand Tools, Motoraire and Tractoraire.

# Perfect Balance... 3-Range Position for Hard, Medium & Soft Ground.

The new 1952 Motoraire has a number of features which greatly improve the performance. Rubber-tired carrying wheels provide a perfect balance and a three point range of adjustment for ground conditions. Wheelbase has been shortened five inches. Pivoting is an easy matter. Better penetration and no surface disturbance.

Used on Over 300 Country Clubs in U. S. and Canada

#### SOILAIRE INDUSTRIES

1200 Second Ave. S.

Minneapolis, Minn.

More and more courses are using Vertagreen
because Vertagreen's complete, better-balanced formula provides
the nourishment that builds strong root systems