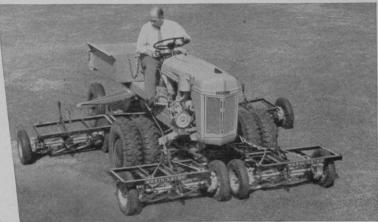

## FAST WHEN YOU MOW

Here is a 5-gang unit in mowing position. Hydraulic control is available for 3 and 5-gang Worthington Fairway or Gross Blitzer mowers.

## FAST ON THE GO

Ample ground clearance of cutting units in travel position makes it easy to climb curbs, protecting the cutting units.

## WORTHINGTON GANG MOWERS WITH HYDRO-TRAVEL CONTROL

#### Here's How You Save Time — Cut Costs with Hydro-Travel Control

- Fast hydraulic lift eliminates regrouping mowers by hand when crossing narrow bridges and traveling through woods, saving countless hours of labor over the mowing season.
- With gangs off the ground during travel, cutting units are free from damaging effects of rough roads, stones, ruts, twigs . . . reducing maintenance costs and useless wear on wheels, bearings, etc.
- Easy storage. Tractor can be driven into a narrow garage or shed without removing mowers —is ready immediately when work is resumed.

Mounted on the front-drive Model F Chief Tractor, these smooth-cutting mowers save time and money on golf course mowing jobs. Mowers are raised and lowered smoothly, easily through a simple, positive hydraulic system controlled from the driver's seat. During travel mowers are held firmly in place for safety on rough roads.