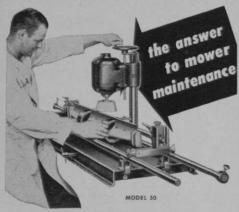

### IDEAL BENCH GRINDER

Here's the economical way to eliminate out-of-service mower time, lengthen mower life, insure smooth grass cutting—the Model 50 Ideal Bed Knife Grinder. Puts a keen edge on any length bed knife, to any degree of bevel and clearance; grinds both edges with one set-up. Efficient clamping method; fast, easy adjustments; tapered cup grinding wheel grinds to extreme ends of any bed knife. The Model 50 Ideal Grinder belongs in the maintenance shop of every park, golf club, and cemetery! Write today for full information.