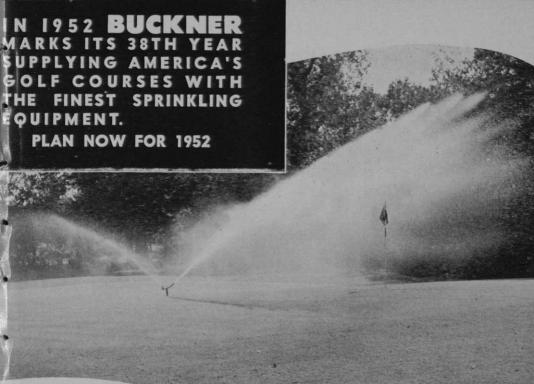

### Specify BUCKNER

## for the last word in golf watering efficiency.

- The most advanced developments in golf watering equipment.
- The most complete range of golf sprinklers and valves.
- The most thorough research, engineering and field testing.

America's finest golf courses prove, year after year, there's no substitute for water — nature's way of promoting and protecting turf growth. You'll be wise in your planning to see that your watering system is adequate and efficient. And, both wise and thrifty, if you'll specify BUCKNER watering equipment for your new and replacement needs, from the smallest sprinklers to the complete system.

Special Representatives:

7658 Calumet Ave., Chicago, Illinois 1491 Riverside Drive, Los Angeles, Calif. For over one-third century Buckner factory and field engineers have been specializing in equipment to bring golf the utmost in watering efficiency. The unequalled number of golf course users confirms the definite advantages offered by Buckner equipment. For the last word in golf watering, plan your needs with a Buckner catalog to guide you. Or, a representative will gladly help you.

BUCKNER MFG. CO. Fresno, Calif.

BUCKNER PERFECT CURTAIN OF WATER