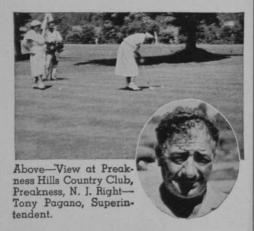

# "AGRICO Holds First Place in Good Turf Building!"

"SINCE we started using AGRICO COUNTRY CLUB Fertilizer and AGRINITE, two years ago, we have noticed a marked improvement in our greens, tees and fairways," writes Tony Pagano, Superintendent, Preakness Hills Country Club, Preakness, N. J. "The turf has thickened up considerably, clover has almost entirely disappeared and the color of the turf is just what every member delights in looking at. We attribute our success to the use of AGRICO and AGRINITE, the perfect fertilizer combination that holds first place in good turf building and management."