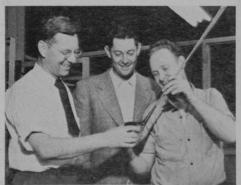

#### CALDERWOOD USES PUBLICITY TIE-IN WITH HOGAN FILM

Cliff Calderwood, Brownwood (Texas) CC professional uses display in local theater a week before showing of the Ben Ho-

Professional Cliff Calderwood (L) and J. T. Hughes, Mgr. of the Bowie Theatre in Brownwood, Texas, stand beside display Cliff set up in lobby during run of the Ben Hogan film, "Follow the Sun."

gan film, "Follow the Sun" to get a lot of good publicity for himself and at the same time build up interest in the movie. Cliff reports he ran several "Follow the Sun"