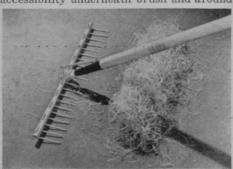

#### AUTOMATIC SELF-KLEENING RAKE

Designed to save time and aggravation; the Self-Kleen Rake eliminates the necessity of stooping and hand cleaning during the laborious process of raking greens, fairways, or lawns. Through a simple spring construction, the automatic cleaning is achieved by a slight forward pressure on the handle; action automatically cleans any substance from the rake's teeth and gives the advantage of easy accessibility underneath brush and around

delicate plants and flowers. Rake width is 20 inches, constructed of heavy gauge steel, rust-proof with full 5-foot handle, waxed and lacquered.

Self-Kleen Rake available from local

dealer or Arthur Paul Sales, P. O. Box No. 495, Green Bay, Wis.