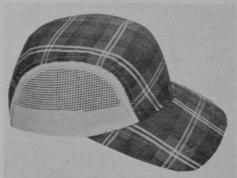

#### COLORFUL PLAID SPORTS CAP

A smart Scotty in brilliant plaid with airy mesh sides in contrasting white. Has

a Texon visor with plaid underlining. Made in small and large sizes with a shirred elastic back. A popular model for men, women, and children offered by The Brearley Company, Rockford, Illinois.