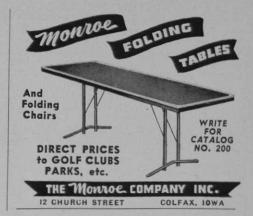

#### MONROE TABLE WITHSTANDS HEAVY PUNISHMENT

The accompanying photograph graphically illustrates the load punishment that the MONROE DeLuxe Folding Pedestal Banquet Tables can take. Built like a bridge, this table incorporates many important engineering principles which develop extreme strength and flexibility without sacrificing the lightweight feature or the firm "non-tip" foundation. Catalog 225, showing a complete line of folding tables, folding wood and metal chairs, picnic tables, benches and children's playground equipment can be obtained by writing the company at 12 Church St., Colfax, Iowa.