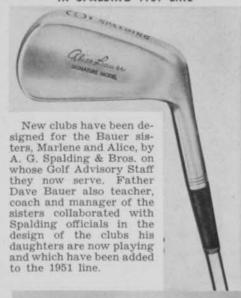

#### MARLENE AND ALICE BAUER CLUBS IN SPALDING 1951 LINE

The woods, in a beautiful new finish, are designed for power. They're percussion weighted with True Temper steel shafts and All-Purpose Form grips.

The irons have compact blades with short hosel, giving more weight behind ball. A beveling at back of sole line helps prevent scuffing. Heavy non-reflecting top line, True Temper steel shafts and All-Purpose Form grips carry the Marlene and Alice Bauer line in '51.