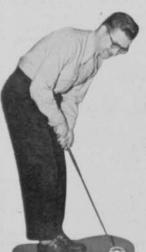

# It's NEW - - - It's "TRU"

Here's the new TRU-PUT mallet head type putter that has the interest and approval of golfers throughout the country.

Natural ball spin with full 1" striking surface. For either right or left-handed golfer.

Adjustable stainless steel step-down shaft, topped by an All-Weather grip.

Player finds his best putting stance.

Simply turn shaft left to loosen; move to desired position; turn right to tighten.

Putter head lays flat on green at all times.

CLOSE IN

"Bucky" O'Connor, U. of Iowa Golf Coach and Pro at Finkbine Golf Course, Iowa City, Iowa, demonstrates the versatility of the new TRU-PUT putter which carries his autograph.

LEFT-HANDED

STRAIGHT UP