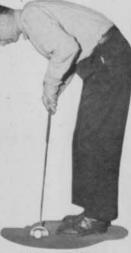

# It's NEW - - - It's "TRU"

Here's the new TRU-PUT mallet head type putter that has the interest and approval of golfers throughout the country.

Natural ball spin with full 1" striking surface. For either right or left-handed golfer.

Adjustable stainless steel step-down shaft, topped by an All-Weather grip.

Player finds his best putting stance.

Simply turn shaft left to loosen; move to desired position; turn right to tighten.

Putter head lays flat on green at all times.

CLOSE IN

"Bucky" O'Connor, U. of Iowa Golf Coach and Pro at Finkbine Golf Course, Iowa City, Iowa, demonstrates the versatility of the new TRU-PUT putter which carries his autograph.

LEFT-HANDED

STRAIGHT UP