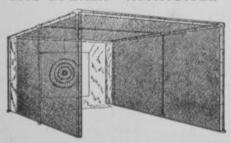

# EDERER GOLFNET

... where they can loosen up and get off to a good start . . . where they can practice and take lessons when you're shy of shag boys. Clubs always profit when play improves.

#### THE EDERER "INVINCIBLE"

"Invincible" — the full size Ederer golf net is the standard throughout golfdom for outdoor or indoor instruction and practice. Hundreds of clubs and pros have found the "Invincible" one of their most popular and profitable features in developing better and happier players.

### THE EDERER "PORTABLE"

Sturdy, compact, lightweight—handles the full range of iron and wood shots. Ideal for limited space practice, indoor or outdoor. Folds into a compact unit 3 ft. x 6½ ft. x 5 in. Weighs 23 lbs. with backdrop.