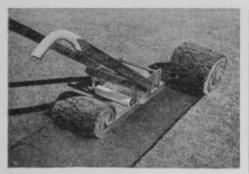

# the Lint SOD CUTTER

An Efficient One Man Tool

The Lint Sod Cutter has been designed and built for easy one-man operation. Light in weight but shrighy this cutter requires no more pressure than is required to drive a spade into the ground, then by a series of easy forward shoves, the blade will cut smoothly and evenly under the grass roots leaving a straight, almost invisible cut. The sod may then be rolled or cut into short lengths for easy handling and replaced without damage to the grass. The smooth even cut allows the sod to fit evenly back into place and the surface is ready for immediate use. The Lint Sod Cutter has been designed and built for easy