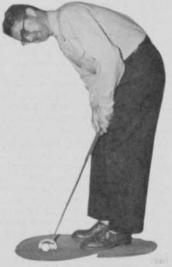

# It's NEW - - - It's "TRU"

Here's the new TRU-PUT mallet head type putter that has the interest and approval of golfers throughout the country.

Natural ball spin with full 1" striking surface. For either right or left-handed golfer.

Adjustable stainless steel step-down shaft, topped by an All-Weather grip.

Player finds his best putting stance.

Simply turn shaft left to loosen; move to desired position; turn right to tighten.

Putter head lays flat on green at all times.

CLOSE IN

"Bucky" O'Connor, U. of Iowa Golf Coach and Pro at Finkbine Golf Course, Iowa City, Iowa, demonstrates the versatility of the new TRU-PUT putter which carries his autograph.

LEFT-HANDED

STRAIGHT UP