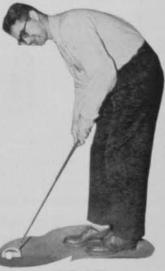

# It's NEW - - - It's "TRU"

Here's the new TRU-PUT mallet head type putter that has the interest and approval of golfers throughout the country.

Natural ball spin with full 1" striking surface. For either right or left-handed golfer.

Adjustable stainless steel step-down shaft, topped by an All-Weather grip.

Player finds his best putting stance.

Simply turn shaft left to loosen; move to desired position; turn right to tighten.

Putter head lays flat on green at all times.

CLOSE IN

"Bucky" O'Connor, U. of Iowa Golf Coach and Pro at Finkbine Golf Course, Iowa City, Iowa, demonstrates the versatility of the new TRU-PUT putter which carries his autograph.

LEFT-HANDED

STRAIGHT UP