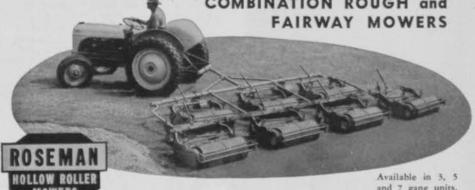

# MEET INCREASED COSTS USE ROSEMAN

COMBINATION ROUGH and

and 7 gang units.

# ALL PURPOSE MOWING... AT LOWEST POSSIBLE COST

Better Fairways... Neater Roughs

Roseman Roller Drive Mowers cut Fairways to your complete satisfaction, perfectly following the ground contour without scalping, gouging or bobbing. Levels tufts of grass, gives a perfect lie to every shot.

#### LOWER LABOR COST

With the Roseman combination Rough and Fairway Mowers, one man cuts more rough, faster and at less cost. Often mows in 1/5th the time of sickle-bar mowers. Roseman equipment trims around traps, cuts closer to obstructions, reducing expensive hand trimming.

#### LESS DEPRECIATION

Your mowing machines are a capital investment. No need to purchase two gangs with the Roseman Combination Rough and Fair-

way Mower. Roseman mowers stand up under the hardest usage for years, giving always the finest performance. Used by leading golf clubs for over 30 years. It is not unusual to see Roseman mowers giving top service after 18 to 20 years and longer.