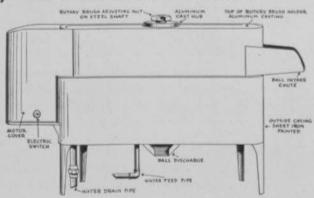

### HOLCOMB BALL WASHING UNIT

Compact Unit Adaptable To Any Method Of Handling Dirty Balls From Picker To Basket.

Balls constantly revolve under rotary brush. Balls rotate 10 feet under brush and 16 feet under water pressure sprays. Dirty water drains from each spiral ball runway. Balls rotate constantly in clean water during 16 feet of travel. Special alloy aluminum castings used for strength, lightness and rust proof.

Motor 1/4 H.P. with speed reducing gears running in oil. Final drive V belt. Brush speed 30 R.P.M. Pressure adjustable. Capacity 10,000 balls per hour. Diameter 26"—Extreme width 36"—Height 24". Weight 285 lbs.