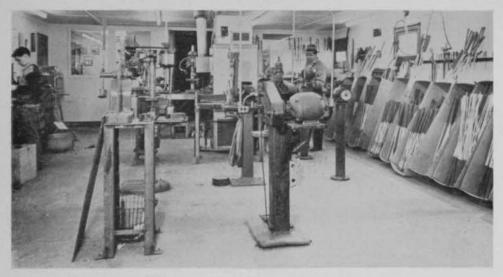

# AUTOMATIC BALL DISPENSER FOR DRIVING RANGES

Mike Kosar, veteran genius of clubmaking and golf invention development, is

the husky gent ap-pearing in the view above of one department of his Kosar Golf Development Laboratory at Cuyahoga Falls, O. In the plant are made numerous types of range clubs, other clubs of special design and one department is devoted to application of Golf-Pride, Kush-Lite and Flexi-Grip grips. In another is made the Kosar rubber tee for driving range mats. A tested device now being presented by Kosar is the Willcox coin operated ball dispenser shown here. It's a slot machine device dispensing a pre-determined number of balls at a range when a half dollar is dropped into the slot. It's fully