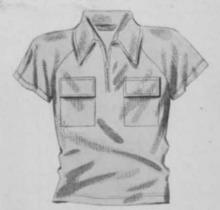

#### NEW GOLF SHIRT FOR PRO SHOPS

Through pro shops only, Brill of Milwaukee, specialists in athletic wear for a half-century, are offering Golfiknit, a new and different golf shirt that never needs care. The new shirt, in six muted colors to match with slacks, is made of cool rayon fabric reinforced with long-staple cotton to absorb perspiration. Two high-set pockets keep smokes and tees from spilling. Called "the shirt that lives at the club," Golfiknit never needs dry cleaning or extra

care. It can be dunked in water and hung to dry in the player's locker. It retains its shape, requires no ironing and doesn't wrinkle. Golfiknit comes in maize, beige, white, grey, navy and brown; worn inside or outside slacks. Brill's easy-fit raglan sleeves assure free swinging. The self-locking zipper at the collar eliminates buttons. Golfiknit, popularly priced, is an exclusive pro shop item with usual pro discounts; comes in small, medium, large and extra large sizes. Send all inquiries to Brill Uniforms, 712 N. 5th St., Milwaukee 3, Wis. The Dutch Schmidt selling organization will handle Golfiknit sales.