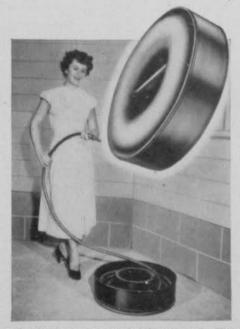

# Pumps 5000 Gallons Per Hour

For IRRIGATING lawns and gardens. SPRAYING fruit trees, shrubbery, wrents, chinery, tanks, boats, docks. PUMPING OUT basements, tanks, dry wells, boats. WATER SUPPLY to camps, con-struction operations, FIRE FIGHTING with

rike Fighting with jet or fog spray. Pumps a little or a lot of water—at high or low automatically. Pushes water up 20 feet, vertically—primes automatically. Pushes water up more than 170 feet, vertically. Centrifugal. Pumps dirty or muddy water, order direct or write for Bulletin No. GP101. Irrigation pumps up to 1000 GPM.

W. S. DARLEY

Manufacturers of the famous Champion Fire Apparatus

refining existing models for 1950. Of special interest is the hydraulic gang mower control on the front drive Model F Chief tractor shown here. With this control, mowers are raised and lowered smoothly, easily through a simple positive hydraulic system