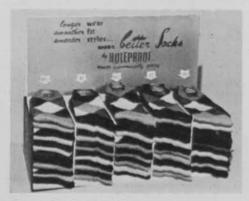

Counter Display Unit offered to galf pro shops to facilitate showing and selling Holeproof men's socks. The display unit, which holds five dozen pair, comes ready to set up on counter.

He is an honorary member of the Professional Golfers' Association, Wisconsin section. Professionals wishing further information on the new merchandise available, may write to Dutch Schmidt, P. O. Box 235, Wauwatosa, Wisconsin.