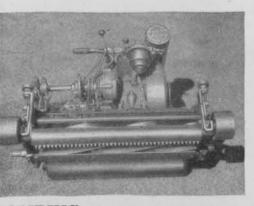

#### USE IDEAL'S NEW TUBULAR GANG MOWER WITH "NEW BULLDOG" CUTTERS

You can stay within your budget and still "take it easy" when mowing your fairways — and keep the turf in better condition. Lower costs are possible with Ideal's New Tubular Gang Mower with "New Bulldog" cutters. You have the advantage of much wider cuts — you can haul more mowing units with the same motive power formerly used, as all excess frame weight has been eliminated. Easier to maneuver — less trimming around trees and traps gangs available for cutting 7' to 25' widths. Specially designed for golf course mowing. Ideal's "New Bulldog" cutting unit (Model GC) has a newly developed clutch throw-out, and the sturdy dependability of Ideal's other "Bulldog" mowers. All "Bulldog" cutting units are adaptable for proper mowing in various sections of the country where soil conditions differ.