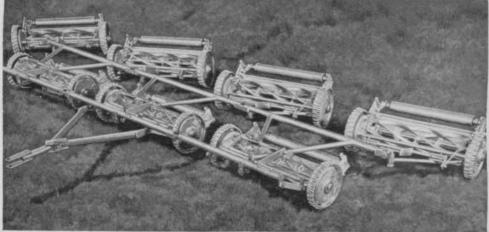

#### USE IDEAL'S NEW TUBULAR GANG MOWER WITH "NEW BULLDOG" CUTTERS

You can stay within your budget and still "take it easy" when mowing your fairways — and keep the turf in better condition. Lower costs are possible with Ideal's New Tubular Gang Mower with "New Bulldog" cutters. You have the advantage of much wider cuts — you can haul more mowing units with the same motive power formerly used, as all excess frame weight has been eliminated. Easier to maneuver — less trimming around trees and traps gangs available for cutting 7' to 25' widths. Specially designed for golf course mowing. Ideal's "New Bulldog" cutting unit (Model GC) has a newly developed clutch throw-out, and the sturdy dependability of Ideal's other "Bulldog" mowers. All "Bulldog" cutting units are adaptable for proper mowing in various sections of the country where soil conditions differ.