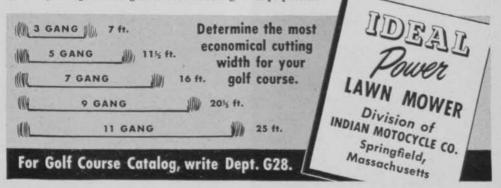

#### USE IDEAL'S NEW TUBULAR GANG MOWER WITH "NEW BULLDOG" CUTTERS

You can stay within your budget and still "take it easy" when mowing your fairways — and keep the turf in better condition. Lower costs are possible with Ideal's New Tubular Gang Mower with "New Bulldog" cutters. You have the advantage of much wider cuts — you can haul more mowing units with the same motive power formerly used, as all excess frame weight has been eliminated. Easier to maneuver — less trimming around trees and traps gangs available for cutting 7' to 25' widths. Specially designed for golf course mowing. Ideal's "New Bulldog" cutting unit (Model GC) has a newly developed clutch throw-out, and the sturdy dependability of Ideal's other "Bulldog" mowers. All "Bulldog" cutting units are adaptable for proper mowing in various sections of the country where soil conditions differ.