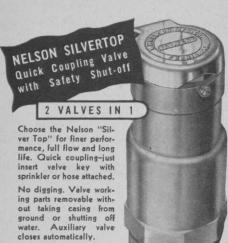

No back Hammer - flow control is absolute.

Lock nut on key holds any desired setting of pressure and flow. Polished chromeplated hinged lid easily visible at night.

Send for catalog.-Write for appointment with engineer.

L. R. NELSON MFG. CO.

PEORIA, ILLINOIS

Manufacturers of Golf Course and Lawn Sprinkling equipment Overhead Irrigation Since 1911

"MILORGANIZED"
TURF GROWS BETTER
LOOKS BETTER

Fairways, greens and tees fertilized consistently with MILORGANITE, the natural organic nitrogen plant food, are distinguished by rich, deep green color, uniform texture and a healthy, closely knit root system. "MILORGANIZED" turf resists disease and withstands many of the climatic rigors to which less sturdy turf succumbs.