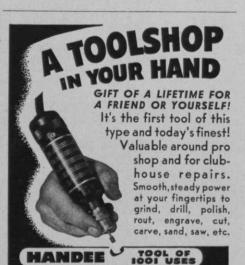

The efficient Handee works on metal, alloy, plastic, wood, horn, bone, glass, etc. 25,000 r.p.m. AC or DC. Easy to handle. Weighs only 12 ozs. GET THE HANDEE KIT. A handsome, all-steel case with Handee Tool and a complete assortment of 40 accessories. Complete, \$27.50. Handee only, with 7 accessories, \$20.50. Get it at stores everywhere. If they can't supply you we'll send it postpaid. Satisfaction Guaranteed! Free — New 52-page Manual.