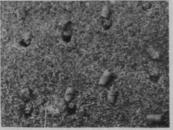

## F-G AERIFIER

Fairway-Green Aerifier

Cultivation depth adjustable from 1 to 5 inches. Removes soil plugs.

Deep cultivation encourages deep rooting. Increases efficiency of lime and fertilizer applications. Redistribution of soil helps maintain true surfaces.

Shipment made within a week of receiving your order.

Rapid enough for fairway cultivation. May also be used for tees and greens.

West Point Lawn Products
West Point, Pa.

IF IT'S