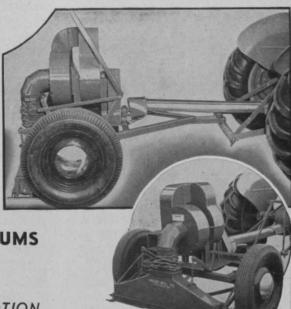

## for FALL RENOVATION of turf

## F-G AERIFIER

Fairway-Green Aerifier

Cultivation depth adjustable from 1 to 5 inches. Removes soil plugs.

Deep cultivation encourages deep rooting. Increases efficiency of lime and fertilizer applications. Redistribution of soil helps maintain true surfaces.

Shipment made within a week of receiving your order.

Rapid enough for fairway cultivation. May also be used for tees and greens.

West Point Lawn Products
West Point, Pa.

IF IT'S