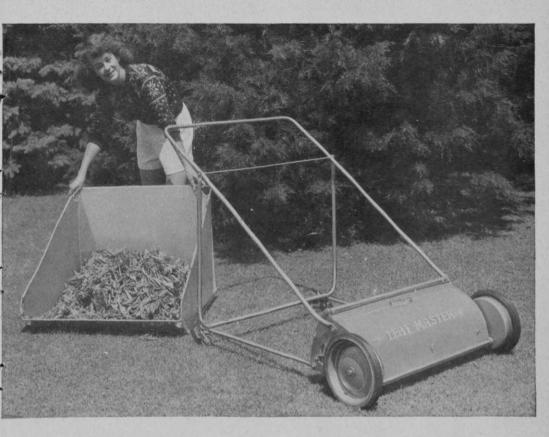

### It's here! The new TORO "Leaf-Master" Lawn Sweeper

Yes, try it yourself... and see how the Toro "Leaf-Master" takes all of the drudgery and backbreaking labor out of cleaning lawns. Why waste hours in old-fashioned raking? Simply give this new Toro wonder-worker a gentle push... and watch it glide smoothly over the grass while that big 27" revolving brush does all your work for you... whisks up leaves, twigs, grass cuttings

and papers . . . deposits them in an easily detachable canvas basket.

You'll marvel at the almost effortless operation of the "Leaf-Master." You'll like its lightness, its simple, sturdy design and the minimum of moving parts. You'll be surprised how quickly and thoroughly it does the job... and how much refuse that big detachable basket holds (about 434 bushels!). And like thousands of experienced lawn maintenance men, you'll be saying again, "I'll take TORO!"

### ENGINEERED THE TORO WAY for easy, dependable operation

Light, rigid construction with liberal use of aluminum. Weight only 41 lbs. 9" Bassine brush, 27" long is driven from both wheels by semi-enclosed gear. Rolls lightly and silently with a minimum of effort. Caster wheels at rear for easy turning. Big canvas basket holds 43/4 bushels, is easily detached for dumping.