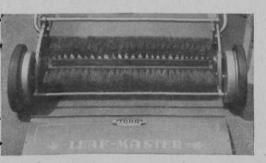

### It's here! The new TORO "Leaf-Master" Lawn Sweeper

Yes, try it yourself... and see how the Toro "Leaf-Master" takes all of the drudgery and backbreaking labor out of cleaning lawns. Why waste hours in old-fashioned raking? Simply give this new Toro wonder-worker a gentle push... and watch it glide smoothly over the grass while that big 27" revolving brush does all your work for you... whisks up leaves, twigs, grass cuttings

and papers . . . deposits them in an easily detachable canvas basket.

You'll marvel at the almost effortless operation of the "Leaf-Master." You'll like its lightness, its simple, sturdy design and the minimum of moving parts. You'll be surprised how quickly and thoroughly it does the job... and how much refuse that big detachable basket holds (about 434 bushels!). And like thousands of experienced lawn maintenance men, you'll be saying again, "I'll take TORO!"

### ENGINEERED THE TORO WAY for easy, dependable operation

Light, rigid construction with liberal use of aluminum. Weight only 41 lbs. 9" Bassine brush, 27" long is driven from both wheels by semi-enclosed gear. Rolls lightly and silently with a minimum of effort. Caster wheels at rear for easy turning. Big canvas basket holds 43/4 bushels, is easily detached for dumping.