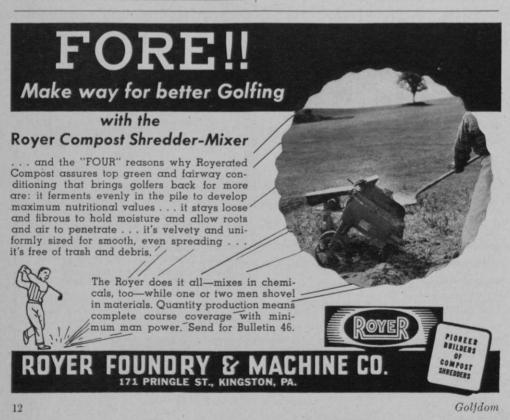

L. R. NELSON MFG. CO.

PEORIA, ILLINOIS

Manufacturers of Golf Course and Lawn Sprinkling equipment Overhead Irrigation Since 1911

"MILORGANIZED"
TURF GROWS BETTER
LOOKS BETTER

Fairways, greens and tees fertilized consistently with MILORGANITE, the natural organic nitrogen plant food, are distinguished by rich, deep green color, uniform texture and a healthy, closely knit root system. "MILORGANIZED" turf resists disease and withstands many of the climatic rigors to which less sturdy turf succumbs.

These are reasons why Golf Clubs use more MILOR-GANITE than any other commercial fertilizer. Our Soil Testing Laboratory and Turf Service Bureau are available to you upon

THE SEWERAGE COMMISSION
MILWAUKEE • WISCONSIN