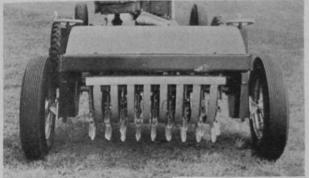

## F-G AERIFIER

Fairway-Green Aerifier

Cultivation depth adjustable from 1 to 5 inches. Removes soil plugs.

Deep cultivation encourages deep rooting. Increases efficiency of lime and fertilizer applications. Redistribution of soil helps maintain true surfaces.

Shipment made within a week of receiving your order.

Rapid enough for fairway cultivation. May also be used for tees and greens.

West Point Lawn Products
West Point, Pa.

IF IT'S