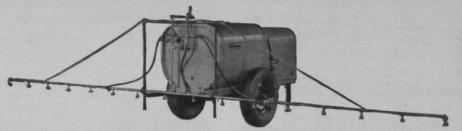

### Specialized Sprayers For Golf Maintenance

The Hardie Sprayer shown above is fitted with a special boom for spraying weed control liquids. The same sprayer

can be used with hand guns for spraying of trees, shrubs, etc.. and for liquid fertilizer and Brown Patch control. Write for Catalog.

The Hardie Mfg. Company, Hudson, Mich., Los Angeles II, Calif., Portland 9, Oregon, Export Detroit 26, Mich., Canadian C. W. Lewis, Grimsby, Ont.

 Hardie Tractor Trailer Sprayers are available with and without power take-off and for use with standard farm tractors or golf tractor. Hardie Dependable Sprayers