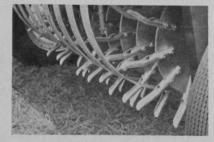

# Fairway-Green AERIFIER

Here is a practical implement to improve turf on the entire golf course. The 3 unit gang cultivates a path 9 feet wide. May be pulled at speeds from 7-12 mph on fairways.

The hollow spoons remove soil plugs, relieving compaction and providing enough soil for top-dressing. The steel strips between the discs prevent lifting of shallow rooted turf. Cultivation depth is adjustable from 1-5 inches.