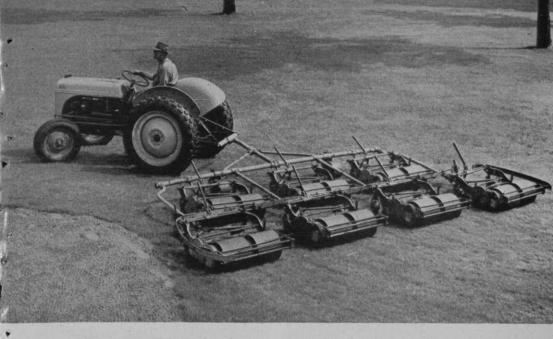

# THE ROSEMAN FOURSOME

- 1. Better Fairways
- 2. Lower Cost

- 3. Neater Roughs
- 4. All-Purpose Mowing

ROSEMAN Roller-Drive mowers are ALL-PURPOSE MOWERS that mow your roughs as well as your fairways. No extra gang of rough mowers required.

They mow your bunkers and overhang and mow the edges of your traps without dropping off. Expensive specialized equipment and hand trimming eliminated.

Adjust to or from rough mower anywhere on the course. Time required for 7-gang: less than one minute. Roseman Roller-Drive Mowers now have a full roller resulting in cleaner swaths on watered fairways.

For the only mower that will cut both roughs and fairways --- For the only mower that will eliminate expensive equipment and hand labor - use the Roseman Mower.

Roseman Roller-Drive Mowers are designed to mow your entire course at the least possible cost. They have been proved to do just that.