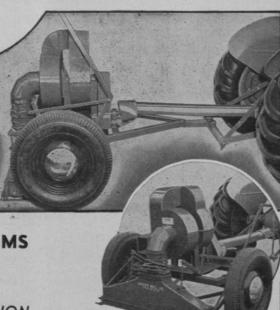

# "Speedy" POWER-VAC RAKELAND

Now featuring the New

### TRAILER MOUNTED UNIT

designed for

**GREATER MOBILITY** 

GREATER CONVENIENCE

ALL IN ONE OPERATION

Solve your leaf raking and leaf disposal problems with one machine. The Power-Vac Rakeland vacuums the leaves into a hammermill where they are ground into a fine leaf powder. The tiny leaf particles are blown back onto the ground where they form a natural fertilizer for the soil and cushion of protection for the tender grass roots.

#### EASY TO ATTACH EASY TO DISENGAGE

The new trailer mounted unit is so easy to disengage, that you may keep your tractor available for other duties even during raking season. The auto wheel carrier, of course, adds much to the easy mobility of the new model.

SPEEDY MANUFACTURING COMPANY
710 SOUTH FIFTH AVE.—SIOUX FALLS, SO. DAKOTA