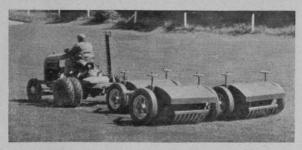

# Fairway-Green AERIFIER

Here is a practical implement to improve turf on the entire golf course. The 3 unit gang cultivates a path 9 feet wide. May be pulled at speeds from 7-12 mph on fairways.

The hollow spoons remove soil plugs, relieving compaction and providing enough soil for top-dressing. The steel strips between the discs prevent lifting of shallow rooted turf. Cultivation depth is adjustable from 1-5 inches.