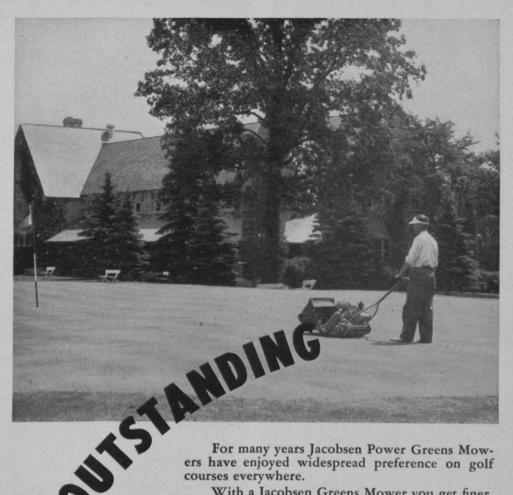

For many years Jacobsen Power Greens Mowers have enjoyed widespread preference on golf

With a Jacobsen Greens Mower you get finer, more perfect cutting of bent greens . . . lower maintenance costs . . . long, dependable service.

#### JACOBSEN GREENS MOWER

A champion performer, the precision-built Greens Mower keeps bent greens in the finest condition. Perfect balance and low center of gravity assure a true putting surface. The Greens Mower does not scalp undulating greens.