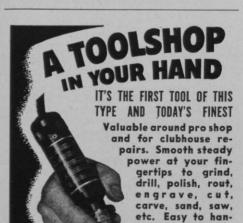

HANDEE TOOL OF

The efficient Handee works on metal, alloy, plastic, wood, horn, bone, glass, etc. 25,000 r.p.m. AC or DC.

GET THE HANDEE KIT. A handsome, all-steel case with Handee Tool and a complete assortment of 40 accessories, \$27.50. Handee only, with 7 accessories, \$20.50. Get it at stores everywhere. If they can't supply you we'll send it postpaid. Satisfaction Guaranteed! Free — New 52-page Manual.

CHICAGO WHEEL & MFG. CO.

dle. Weighs only

12 ozs.