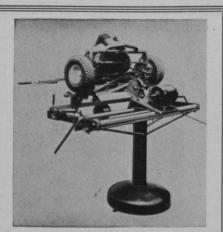

HANDEE TOOL OF

The efficient Handee works on metal, alloy, plastic, wood, horn, bone, glass, etc. 25,000 r.p.m. AC or DC.

GET THE HANDEE KIT. A handsome, all-steel case with Handee Tool and a complete assortment of 40 accessories, \$27.50. Handee only, with 7 accessories, \$20.50. Get it at stores everywhere. If they can't supply you we'll send it postpaid. Satisfaction Guaranteed! Free — New 52-page Manual.

CHICAGO WHEEL & MFG. CO.

dle. Weighs only

12 ozs.