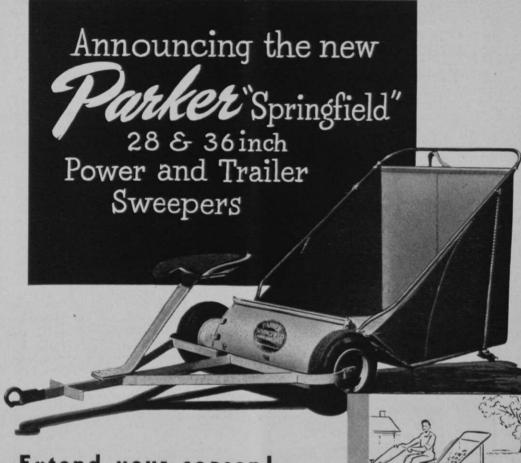

# Extend your season!

Why let play and club patronage slump during the season's finest golfing weather?

With the brand new Parker "Springfield" power and tractor sweepers you can overcome the one big handicap to fall play and profits. Sweeps leaves, twigs and wind-blown litter from greens, fairways and grounds. Improves turf appearance, playability and growing conditions... with speed, thoroughness and saving of manhours. Ask your golf equipment dealer or write to:

THE PARKER PATTERN & FOUNDRY COMPANY
106 Bechtle Avenue Springfield, Ohio

Hopper is easily removed from sweeper for quick disposal.

20" Parker-''Yardgroom'' Lawn Sweeper