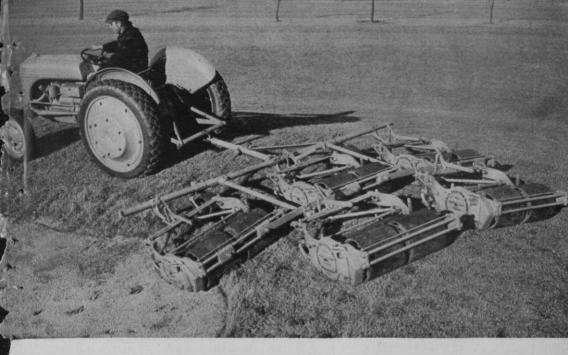

#### 1. Better Fairways

## 3. Lower Cost

## ✓ 2. All-purpose Mowing ✓ 4. Neater Roughs

ROSEMAN Roller-Drive mowers are ALL-PURPOSE mowers that mow your roughs as well as your fairways. No extra gang of rough mowers required.

They mow your bunkers and overhang and mow the edges of your traps without dropping off. Expensive specialized equipment and hand trimming eliminated.

Adjust to or from rough mower anywhere on your course. Time required for 7-gang: less than one minute.

ROSEMAN Roller-Drive mowers are

the same mowers used successfully during the war to maintain Army Air Fields throughout the world.

For the only mower that will cut both roughs and fairways — For the only mower that will eliminate expensive equipment and hand labor — use the Roseman mower.

ROSEMAN Roller-Drive mowers are designed to mow your entire course at the least possible cost. They have been proved to do just that.