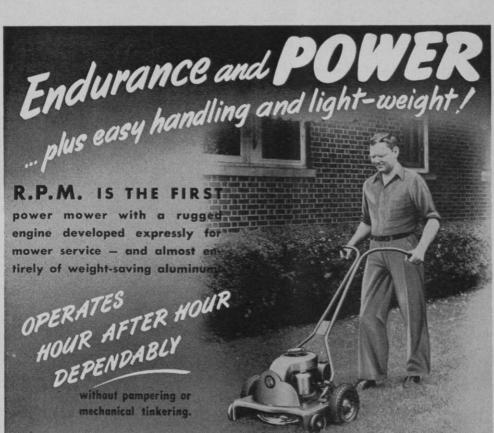

Here is a power mower with REAL STAMINA for hard service day in and day out; endurance such as you've never before seen in a 21-inch-cut mower. Every engine tested under full load before and after installation in the mower; fully guaranteed.

You'll get a new thrill in using it, too! Unbelievably light; handle and all it weighs only 56 pounds! Even more maneuverable than a hand mower—you can "turn on a dime," stop, cut forward or backward—all without manipulating any controls. Gets clear up to walks and walls, in under shrubbery. Breezes right through tallest, toughest, thickest grass or weeds.

Easy-starting  $2\frac{1}{2}$  h.p. aviation type 2 cycle gasoline engine develops 3 h.p.; drives a tempered rotary blade with safety release which protects entire mower when blade encounters an obstruction. Patented housing draws grass erect and ejects mulchified cuttings off to one side away from operator's feet.

Avoid servicing grief. Enjoy easier, faster grass cutting and a neater, healthier lawn. Write for full information today.