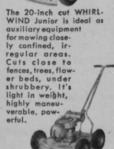

#### FOR REAL CUTTING **EFFICIENCY**

Here's the ideal mower for all-purpose, general utility mowing service. The WHIRL-WIND Model SP is easy to handle—has a cutting capacity of four acres a day at normal speed. Service-proved through 15 years of public grounds maintenance.

Because of its patent-protectsuction-lift, rotary-scythe cutting principle, this mower cuts grass or weeds of any height in any condition. Enables you to catch up on your grass - cutting schedule quickly, following rapid, heavy growth. Cuts with equal efficiency on both forward and backward travel.

Your lawn will SHOW the difference if you specify WHIRLWIND. Write for literature and dealer's name. Address Dept. G-447.

WHIRLWIND LAWN MOWER CORP. 730 W. VIRGINIA ST. . MILWAUKEE 10, WISCONSIN is new pro at Hillcrest. . . Roy A. Anderson, Sr., 55, formerly pro at Racine, Wis., Hot Springs and Pine Bluff, Ark., died March 6 in St. Luke's hospital, Racine.