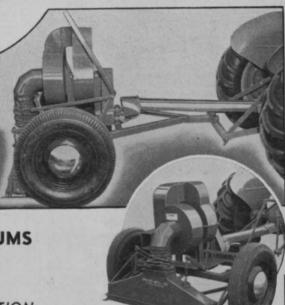

SPEEDY MANUFACTURING COMPANY
710 SOUTH FIFTH AVE.—SIOUX FALLS, SO. DAKOTA

Wide 36" sickle bar cuts all growth  $1\frac{1}{2}$ " from ground. Mows close to trees and posts, under fences and shrubs, and in tight corners. Light weight, perfectly balanced, easy to handle even on steep slopes or rough ground. Sturdy, powerful, Ideal for golf courses, estates, parks, etc.

WRITE FOR FOLDER TODAY!

JARI PRODUCTS, INC.
2934-A PILLSBURY AVENUE
MINNEAPOLIS 8, MINNESOTA