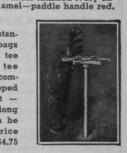

A good looking substantial support for six bags of clubs. Keeps the tee orderly — leaves tee benches for rest and comfort of players. Scalloped aluminum casting set — screwed to a 4½' long galvanized post. Can be set in concrete. Price each S4.75

STREAMLINED

BEAUTY

Washer finished ivory en-

Prices quoted are current and subject to change without notice. Also subject to the addition of any taxes levied thereon at any time.

Your Favorite Golf Supply Dealer Sells Lewis Equipment