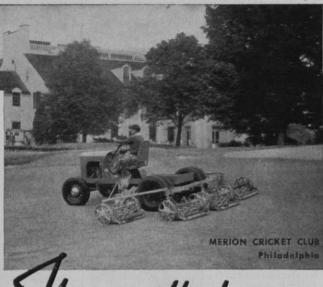

Agrico is Manufactured ONLY by
The AMERICAN AGRICULTURAL CHEMICAL CO.

50 Church Street, New York 33 Sales Offices in U. S. Canada and Cuba

AGRICO THE NATION'S LEADING FERTILIZER

TORO 1942 MASTER 7 TRACTOR on 18th Fairway