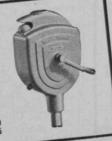

### VIGORO

Swift's Special Golf

Budget and Save With
PERFECTION'S LATEST IMPROVED
Guaranteed as Represented Positive
SLOW TURNING SPRINKLERS

Showing a No. 315 on 45 lb. pressure covering a 120' diam.

#### Price and Performance Table

| No. | Pressure |    |    | Coverage |     |    | Price |     |         |
|-----|----------|----|----|----------|-----|----|-------|-----|---------|
| 212 | 20       | to | 40 | lbs.     |     |    | 110   |     | \$10.00 |
| 315 | 30       | to | 60 | lbs.     |     |    | 140   |     | 12.50   |
| 415 | 50       | to | 95 | lbs.     | 110 | to | 220   | ft. | 16.00   |