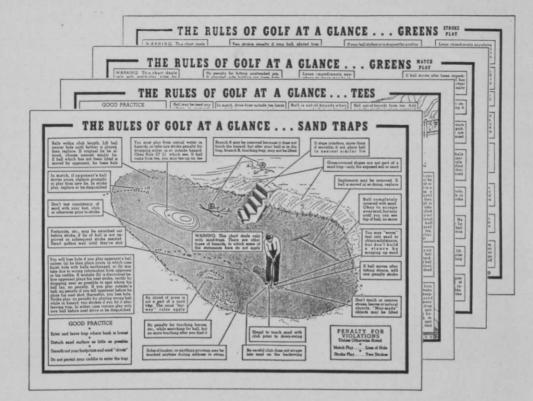

## **Every Member a Rules Expert**

Every club wants its members to KNOW the Rules of Golf. It increases pleasure, eliminates arguments, contributes to increased play.

Here are eight charts cleverly arranged to give the answer INSTANTLY to any Rules argument that may develop this season. Rules are grouped into the zone of the course to which they apply—tees, fairways, rough, hazards and greens. The rule applying to ANY situation likely to arise may be found quickly, ILLUSTRATED for easy understanding.