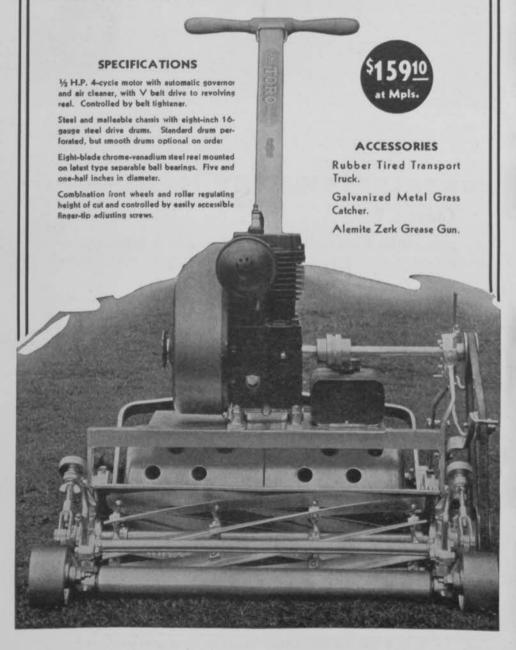

#### TORO "PONY" POWER GREENSMOWER

The Toro Hand Putting Green Mower with a fourteen year reputation of fine service on several thousand Golf Courses throughout the world, is now equipped with a  $\frac{1}{2}$  H.P. motor to drive the reel. The complete unit, weighing only 90 pounds, does a beautiful job of cutting and is so light that it is easily handled at a definite saving in time and energy.