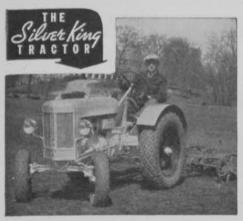

The Silver King is an ideal Golf Course Tractor designed to take care of every service required for complete turf maintenance. Features include: low first cost, unusual economy of op-eration, high speed, ample power, low pressure tires or wide roller type wheels as desired, light weight, four speed transmission, 2½ to 25 miles per hour, Catalog and prices upon request.