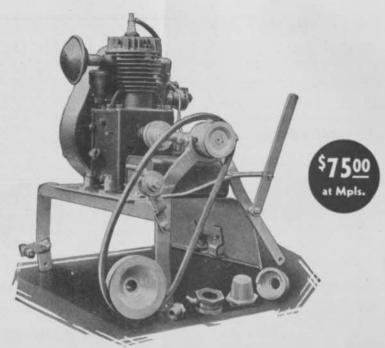

# Convert Your Present Toro Hand Greensmowers into Power Mowers with this Simple Motor Conversion Unit

Here is some good news for the thousands of owners of Toro Hand Greensmowers.

It is not necessary to buy a complete new machine. If your old Toro mower is in good condition, we can furnish you with this simple Motor Conversion Unit to slip on your present chassis, converting your hand machines into power greensmowers, exactly the same as shown on the opposite page.

All that is necessary is to remove the drive gears and the Motor Conversion can be attached to your present chassis. No special tools or alterations are required and the change-over can be made in thirty minutes' time.

Now you can have all the advantages of mowing with power with this new, low-cost Motor Conversion Unit.

Write Today For Our "Pony" Circular and Catalog