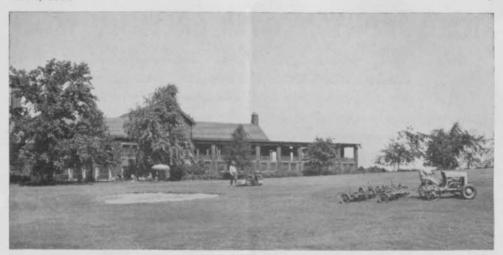

The Flossmoor Country Club of Flossmoor, Ill., keeps its fairways and greens in championship condition with Worthington equipment.

#### WORTHINGTON GANG MOWERS give

you greater cutting economies

From a 4-inch cut in the rough to 11/32 of an inch for smoother fairways is simply a matter of a few moments—just one of the time-saving economies every Worthington cutting unit gives you. Then, too, you can quickly convert the 7-gang mower with its 16-foot cutting swath to various combinations of 5, 3 and 1 units, or reduce the width of the 7-gang to the width of a triple for roadway travel, crossing bridges or mowing in confined areas. From 1914, every Worthington cutting unit ever built fits any Worthington frame ever built.

Another time-saving fact to remember is that Worthington cutting units require greasing only twice a year and at only one point. Accurately cut gears and dust and grease-proof housings assure long, smooth operating life by eliminating unnecessary friction and wear.

Demountable rims are another feature found only in Worthington cutting units which represent substantial money-savings when replacements are necessary.

Attached to the sturdy, economical Worthington Tractor, these gang mowers give you a better golf course at tremendous savings in money, man-power and time. In every State of the Union and in 30 foreign countries Worthington gang mowers are being used to cut cutting costs.