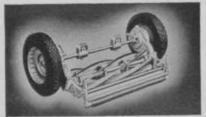

#### PENNA. DELUXE FAIRWAY

Constructed of malleable unbreakable iron. 6 heavy hardened steel blades, reversible lower blade. Train of machine cut gears on both sides (dust protected). Timken bearings—Alemite lubrication. Pneumatic tires optional.