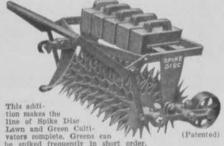

## FOR PUTTING GREENS

IT HITCHES BEHIND A SMALL T

vators complete. Greens can // (Patented) be spiked frequently in short order.

All Greenkeepers now know that SPIKE DISCS open that soil to "breathing," to absorb and retain moisture and prevent loss of seeds and fertilizer.

No. 17 Spike Disc: 10 discs 12 inch in front row: 9 discs 12 inch in back row; rolling width. 22½ inches; weight (without weights) 215 lbs. (crated)

Friew without weights. \$50.00

S weights, 35 lbs. each, \$2.50 each 13.00