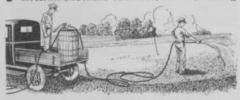

Milwaukee, Wis.

American Hydrolizer Co., Elmhurst, Ill., announce the new Power Hydrolizer, for definite control of concentrated chemicals in every type of fertilizing, fungiciding and sprinkling operation. Specifically designed for mixed treatments, it handles in one operation brown-patch treatment, application of wormicides and the laying

down of fertilizer in any degree of strength desired. Mixture delivered is held positively uniform from start to finish.

The Power Hydrolizer is designed and constructed for ease and convenience of handling; one man operating the Hydrolizer finishes an average golf green (6,000 to 7,000 sq. ft.) in 10 minutes time. The entire unit is mounted on a platform 26 in. by 23 in. and the total weight is only 185 lbs. It is easily fitted on to any light type of "rig" for easy transportation from one area to another. It is made in three sizes and gasoline engine is standard equipment. However, it can be supplied with an electric motor if desired. Further information can be obtained by writing the manufacturers.