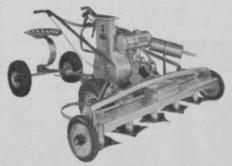

#### Speedy! Flexible!

Standard Model C-8 with Trailer - Five Rotary Cutters - 62 in. cut - Cap. 15 to 20 acres per day.

Fast, Powerful, Economical—that, plus the rotary catting principle that has been developed into the most versatile cutting device in the field, is the rea-son why greenkeepers are swinging to Standard Mowing Equipment.

Powerful rotary dises cut any standing growth without special attachments. No sickle hars to grind—no reel or bed knife to change or sharpen. Briggs & Stratton four cycle gasoline engine makes these mowers unbelievably smooth, even through toughest going.

Mail QUICKMAIL Coupon No. 22 today for fur-ther information on Standard 1938 Model power lawn mowers.

STANDARD MFG. & SALES CORP. LEBANON, INDIANA

Standard Mfg. & Sales Corp., Lebanon, Ind., features in its 1938 line of power lawn mowers the Model C-8, a new rotary cutting mower with a 62-inch cut. Five powerful rotary discs, cut any standing growth without special attachments, and powerful Briggs and Stratton four-cycle powerful Briggs and Stratton four-cycle engine takes mower speedily and smoothly through the hardest going. The Model C-8 has a mowing capacity of 15 to 20 acres a day, and with the trailer attachment, permits maximum speed all day without tiring the operator. Trailer may be detached in less than a minute for mowing in close places. Prices and complete details may be had on request to the company.