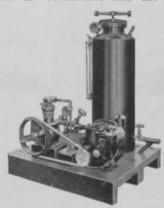

#### GREENS FERTILIZED OR TREATED IN 10 TO 15 MINUTES WITH THE MCCLAIN HYDRO-MIXER

Hundreds of these outfits are saving thousands of dollars on courses all over the country.

Fastest and simplest equipment over devised. Displaces high priced apraying rigs everywhere.

Operates perfectly on any pressure. Gets apraying done with unbelievable speed and accuracy. Outfit complete from water tap to nozzle. Big labor and time saver. Inexpensive. Write for literature today.

McCLAIN BROTHERS COMPANY, Canton, Ohio

topped shots do not cause a lifting of the

surface.

"Acushnet makes a compression test of the Titleist three times during the course of production. The ball is X-rayed twiceonce before and once after the cover is The slightest variation from

Milwaukee, Wis.

American Hydrolizer Co., Elmhurst, Ill., announce the new Power Hydrolizer, for definite control of concentrated chemicals in every type of fertilizing, fungiciding and sprinkling operation. Specifically designed for mixed treatments, it handles in one operation brown-patch treatment, application of wormicides and the laying

down of fertilizer in any degree of strength desired. Mixture delivered is held positively uniform from start to finish.

The Power Hydrolizer is designed and constructed for ease and convenience of handling; one man operating the Hydrolizer finishes an average golf green (6,000 to 7,000 sq. ft.) in 10 minutes time. The entire unit is mounted on a platform 26 in. by 23 in. and the total weight is only 185 lbs. It is easily fitted on to any light type of "rig" for easy transportation from one area to another. It is made in three sizes and gasoline engine is standard equipment. However, it can be supplied with an electric motor if desired. Further information can be obtained by writing the manufacturers.