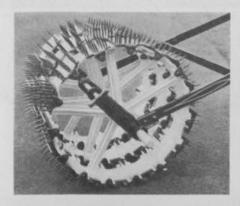

A greens spiker of unusual design is offered by Richland Greens Equipment Co., Mansfield, O. Outstanding feature is the "rocking," cultivating movement of its spikes. Spikers are riveted on loosely hung plates, three rows to a plate, permitting the spikes to enter and leave the ground at a slight angle, thereby creating a stirring motion in the ground beneath the turf but leaving only a round untorn hole. This feature, which the makers claim cannot be obtained with the ordinary arrangement of spikes on a solid circular disc. tends to slightly lift the sod, giving the greatest amount of cultivation.

A special turf guard, quickly attached to the Richland spiker eliminates the danger of tearing or pulling the turf in the case of loosely rooted grass. The machine operates in both directions without

turning, is fast and can be quickly and easily transported by detachable transport wheels. The machine itself weighs 300 lbs. and extra weights can be added if further penetration is required. It is attractively finished in aluminum, red and blue implement lacquer. Full particulars of this spiker may be had from the Richland Greens Equipment Co., Farmers Bank Bldg., Mansfield, O.